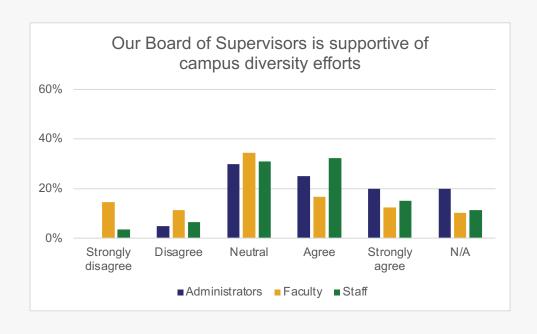

Only YES responses continue

To what extent do you agree or disagree with the following statements regarding our campus-wide strategic diversity plan?