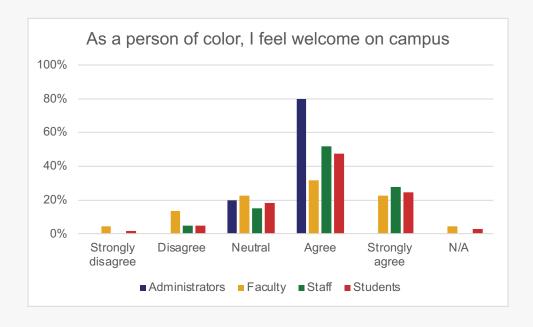

# People of Color

Only YES responses continue

## To what extent do you agree or disagree with the following statements?