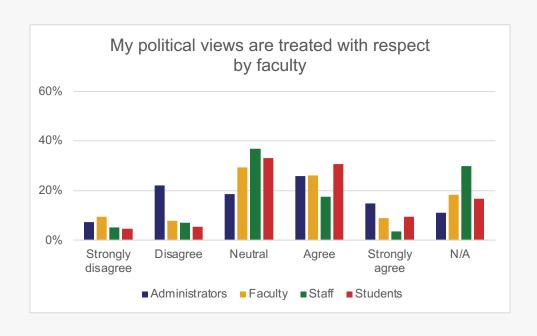

ms related to our institution's support for veterans?















#### How would you rate the level of training of the staff serving veterans on campus?









#### To what extent do you agree or disagree with the following statements?















# People with a Disability





Only YES responses continue





#### The accommodations I received while participating in the following met my expectations.









#### To what extent do you agree or disagree with the following statements?



















### Religion/Political Views





#### **RELIGION/POLITICAL VIEWS**

#### To what extent do you agree or disagree with the following statements?





#### **RELIGION/POLITICAL VIEWS**

















## To what extent do you agree or disagree with the following statements?















## LGBTQIA+ People





Only YES or NOT SURE responses continue

How satisfied are you with the following items related to our institution's level of support for employees who identify as LGBTQIA+?













How would you rate the level of training of the staff serving our employees that identify as LGBTQIA+?







## To what extent do you agree or disagree with the following statements?



























# People of Color





Only YES responses continue

## To what extent do you agree or disagree with the following statements?















# International People





Only YES responses continue

## To what extent do you agree or disagree with the following statements?













# **Campus Diversity**







#### **CAMPUS DIVERSITY**

## How welcoming is our camp