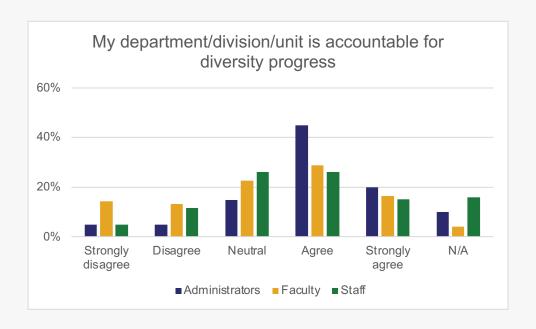

Only YES responses continue

To what extent do you agree or disagree with the following statements regarding our campus-wide strategic diversity plan?