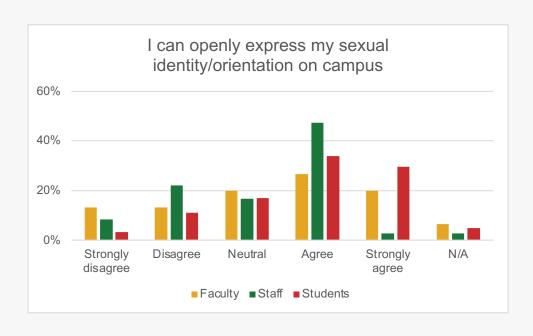

## LGBTQIA+ People

Only YES or NOT SURE responses continue

How satisfied are you with the following items related to our institution's level of support for employees who identify as LGBTQIA+?

How would you rate the level of training of the staff serving our employees that identify as LGBTQIA+?

## To what extent do you agree or disagree with the following statements?