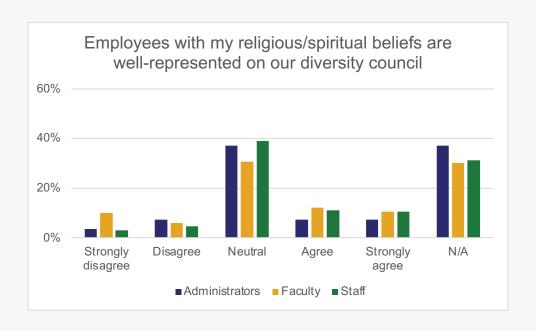

#### To what extent do you agree or disagree with the following statements?

#### **RELIGION/POLITICAL VIEWS**