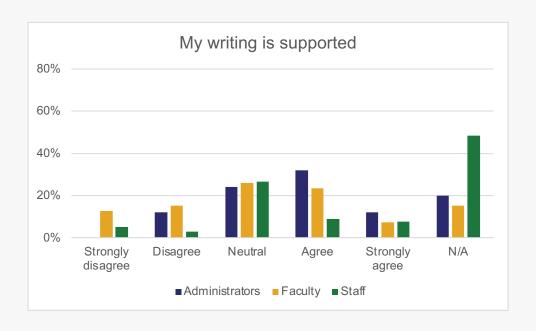

# **Overall Campus Experience**

To what extent do you agree or disagree with the following statements about the overall climate on our campus?

To what extent do you agree or disagree with the following statements about your work or learning experience here?