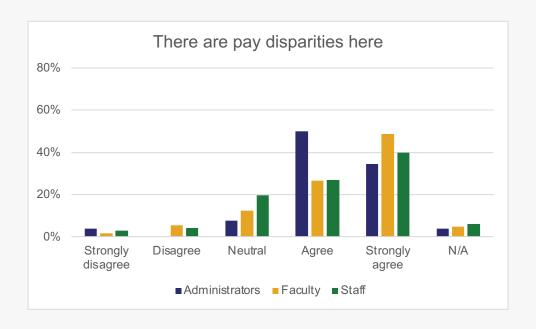

# **Overall Campus Experience**

To what extent do you agree or disagree with the following statements about the overall climate on our campus?

To what extent do you agree or disagree with the following statements about your work or learning experience here?