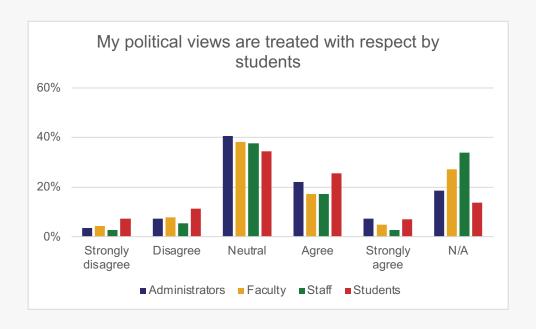

tems related to our institution's support for veterans?















#### How would you rate the level of training of the staff serving veterans on campus?









#### To what extent do you agree or disagree with the following statements?















# People with a Disability





Only YES responses continue





#### The accommodations I received while participating in the following met my expectations.









#### To what extent do you agree or disagree with the following statements?



















### Religion/Political Views





#### **RELIGION/POLITICAL VIEWS**

#### To what extent do you agree or disagree with the following statements?





#### **RELIGION/POLITICAL VIEWS**

















## To what extent do you agree or disagree with the following statements?















## LGBTQIA+ People





Only YES or NOT SURE responses continue

How satisfied are you with the following items related to our institution's level of support for employees who identify as LGBTQIA+?













How would you rate the level of training of the staff serving our employees that identify as LGBTQIA+?







## To what extent do you agree or disagree with the following statements?



























# People of Color





Only YES responses continue

## To what extent do you agree or disagree with the following statements?















# International People





Only YES responses continue

## To what extent do you agree or disagree with the following statements?













# **Campus Diversity**







#### **CAMPUS DIVERSITY**

## How welcoming is our ca