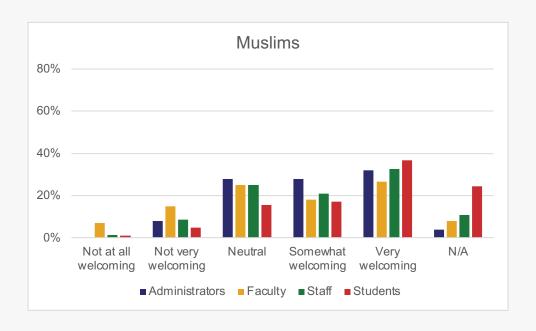

OT SURE responses continue

How satisfied are you with the following items related to our institution's level of support for employees who identify as LGBTQIA+?













How would you rate the level of training of the staff serving our employees that identify as LGBTQIA+?







## To what extent do you agree or disagree with the following statements?



























# People of Color





Only YES responses continue

## To what extent do you agree or disagree with the following statements?















# International People





Only YES responses continue

## To what extent do you agree or disagree with the following statements?













# **Campus Diversity**







#### **CAMPUS DIVERSITY**

## How welcoming is our campus to the following groups?































# The following groups should be required to participate in diversity training.











# How would you categorize the level of interactions among racial/ethnic groups?

















Only YES responses continue

To what extent do you agree or disagree with the following statements regarding your search committee and departmental processes?























Only YES responses continue

To what extent do you agree or disagree with the following statements regarding our campus-wide strategic diversity plan?





















# Personal Experiences of Discrimination/Bias/Harassment



To what extent do you agree or disagree with the following statements regarding our institution's responsiveness to a report of discrimination/bias/harassment?