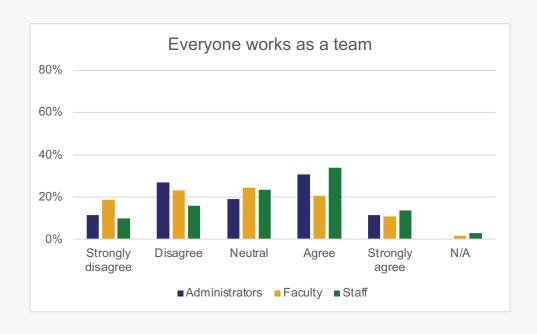

# **Overall Campus Experience**

To what extent do you agree or disagree with the following statements about the overall climate on our campus?

To what extent do you agree or disagree with the following statements about your work or learning experience here?