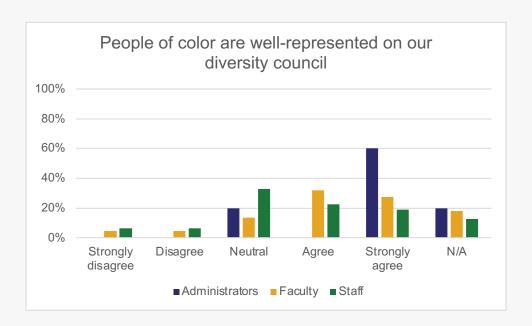

# **Campus Diversity**

#### **CAMPUS DIVERSITY**

## How welcoming is our campus to the following groups?