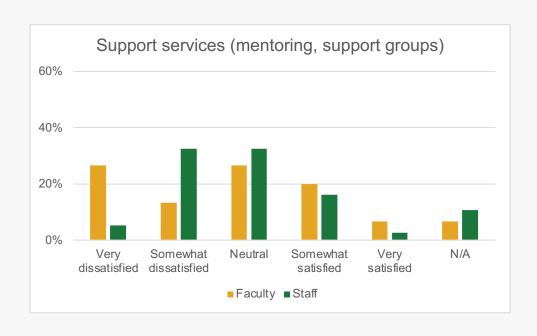

#### How satisfied are you with the following items related to our institution's support for veterans?