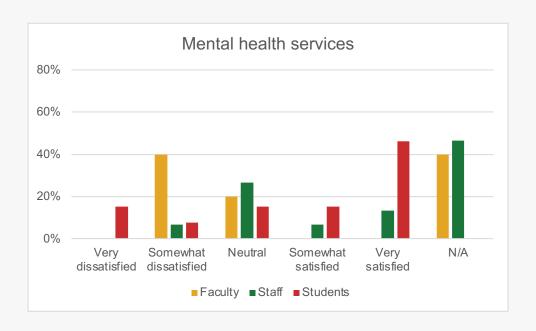

#### How satisfied are you with the following items related to our institution's support for veterans?