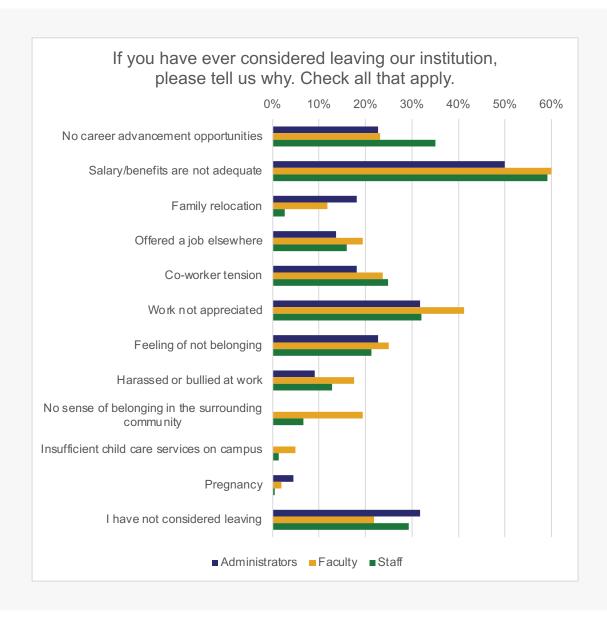

# **Overall Campus Experience**

To what extent do you agree or disagree with the following statements about the overall climate on our campus?

To what extent do you agree or disagree with the following statements about your work or learning experience here?