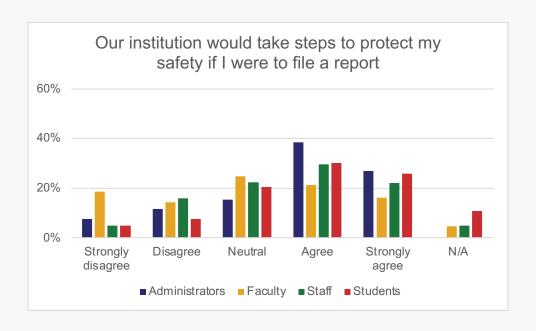

# Personal Experiences of Discrimination/Bias/Harassment

To what extent do you agree or disagree with the following statements regarding our institution's responsiveness to a report of discrimination/bias/harassment?