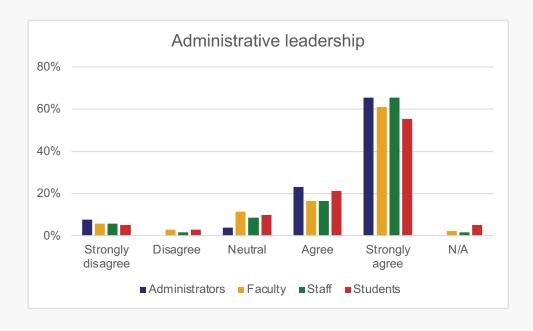

# **Overall Campus Experience**

To what extent do you agree or disagree with the following statements about the overall climate on our campus?

To what extent do you agree or disagree with the following statements about your work or learning experience here?