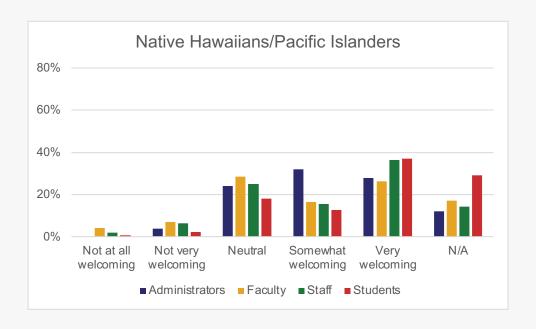

URE responses continue

How satisfied are you with the following items related to our institution's level of support for employees who identify as LGBTQIA+?













How would you rate the level of training of the staff serving our employees that identify as LGBTQIA+?







## To what extent do you agree or disagree with the following statements?



























# People of Color





Only YES responses continue

## To what extent do you agree or disagree with the following statements?















# International People





Only YES responses continue

## To what extent do you agree or disagree with the following statements?













# **Campus Diversity**







#### **CAMPUS DIVERSITY**

## How welcoming is our campus to the following groups?































# The following groups should be required to participate in diversity training.











# How would you categorize the level of interactions among racial/ethnic groups?

















Only YES responses continue

To what extent do you agree or disagree with the following statements regarding your search committee and departmental processes?























Only YES responses continue

To what extent do you agree or disagree with the following statements regarding our campus-wide strategic diversity plan?





















# Personal Experiences of Discrimination/Bias/Harassment



To what extent do you agree or disagree with the following statements regarding our institution's responsiveness to a report of discrimination/bias/harassment?

























##