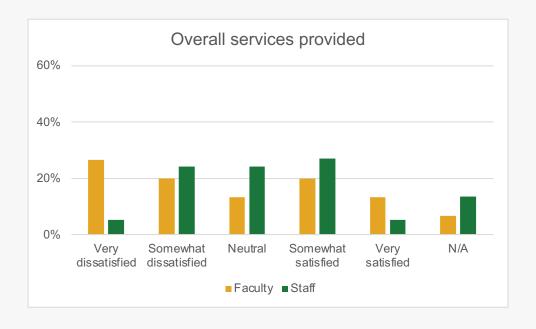

#### How satisfied are you with the following items related to our institution's support for veterans?