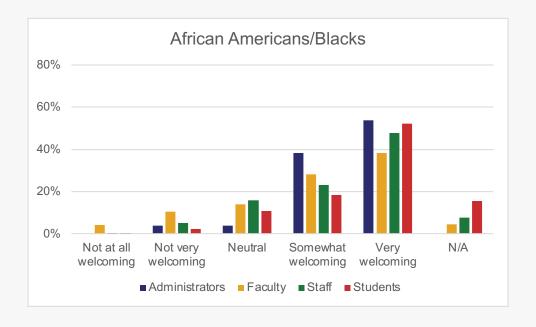

Only YES or NOT SURE responses continue

How satisfied are you with the following items related to our institution's level of support for employees who identify as LGBTQIA+?













How would you rate the level of training of the staff serving our employees that identify as LGBTQIA+?







## To what extent do you agree or disagree with the following statements?



























# People of Color





Only YES responses continue

## To what extent do you agree or disagree with the following statements?















# International People





Only YES responses continue

## To what extent do you agree or disagree with the following statements?













# **Campus Diversity**







#### **CAMPUS DIVERSITY**

## How welcoming is our campus to the following groups?































# The following groups should be required to participate in diversity training.











# How would you categorize the level of interactions among racial/ethnic groups?

















Only YES responses continue

To what extent do you agree or disagree with the following statements regarding your search committee and departmental processes?























Only YES responses continue

To what extent do you agree or disagree with the following statements regarding our campus-wide strategic diversity plan?





















# Personal Experiences of Discrimination/Bias/Harassment



To what extent do you agree or disagree with the following statements regarding our institution's responsiveness to a report of discrimination/bias/harassment?