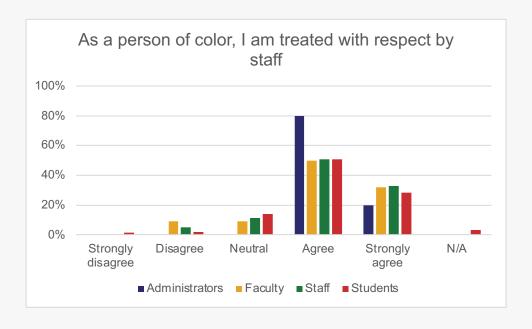

# People of Color

Only YES responses continue

## To what extent do you agree or disagree with the following statements?