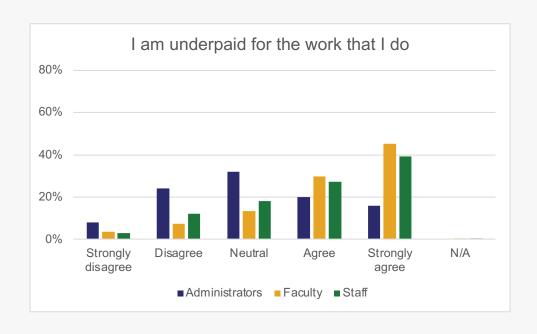

# **Overall Campus Experience**

To what extent do you agree or disagree with the following statements about the overall climate on our campus?

To what extent do you agree or disagree with the following statements about your work or learning experience here?