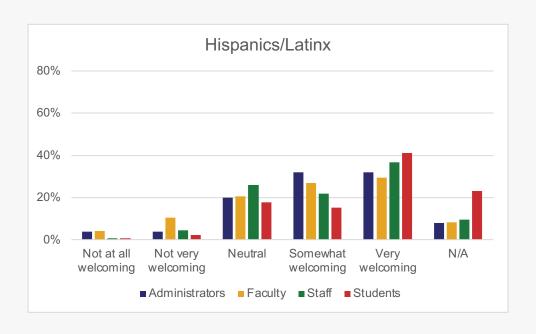

YES or NOT SURE responses continue

How satisfied are you with the following items related to our institution's level of support for employees who identify as LGBTQIA+?













How would you rate the level of training of the staff serving our employees that identify as LGBTQIA+?







## To what extent do you agree or disagree with the following statements?



























# People of Color





Only YES responses continue

## To what extent do you agree or disagree with the following statements?















# International People





Only YES responses continue

## To what extent do you agree or disagree with the following statements?













# **Campus Diversity**







#### **CAMPUS DIVERSITY**

## How welcoming is our campus to the following groups?































# The following groups should be required to participate in diversity training.











# How would you categorize the level of interactions among racial/ethnic groups?

















Only YES responses continue

To what extent do you agree or disagree with the following statements regarding your search committee and departmental processes?























Only YES responses continue

To what extent do you agree or disagree with the following statements regarding our campus-wide strategic diversity plan?





















# Personal Experiences of Discrimination/Bias/Harassment



To what extent do you agree or disagree with the following statements regarding our institution's responsiveness to a report of discrimination/bias/harassment?