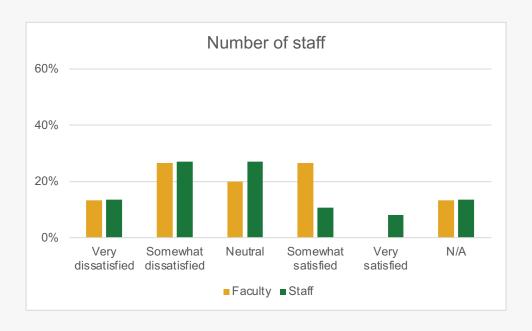

#### How would you rate the level of training of the staff serving veterans on campus?