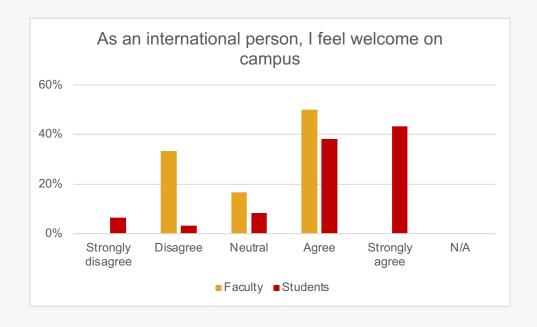

# International People

Only YES responses continue

## To what extent do you agree or disagree with the following statements?