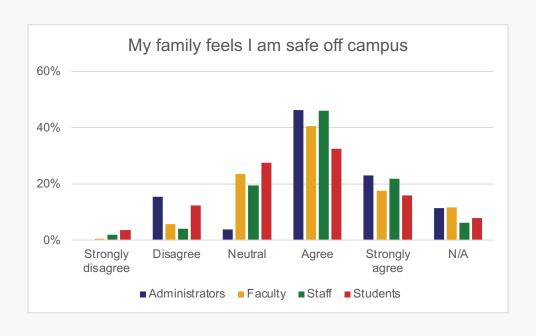

## Safety on Campus and in the Community

To what extent do you agree or disagree with the following statements about safety on/off campus?

To what extent do you agree or disagree with the following statements regarding campus police?