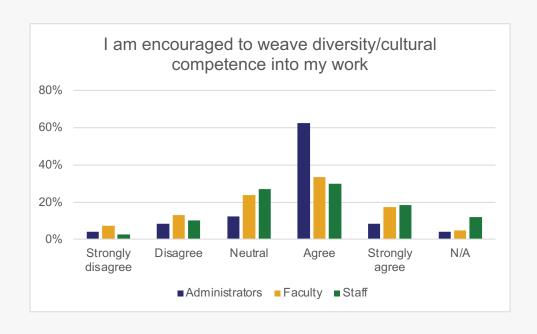

Only YES responses continue

To what extent do you agree or disagree with the following statements regarding our campus-wide strategic diversity plan?