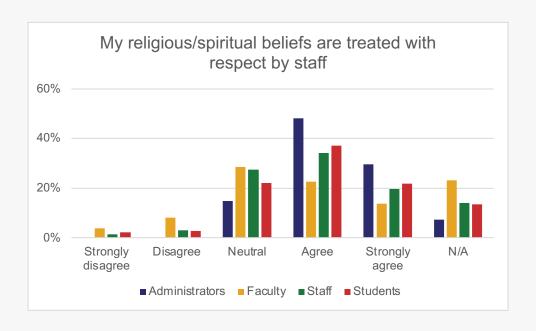

#### To what extent do you agree or disagree with the following statements?

#### **RELIGION/POLITICAL VIEWS**