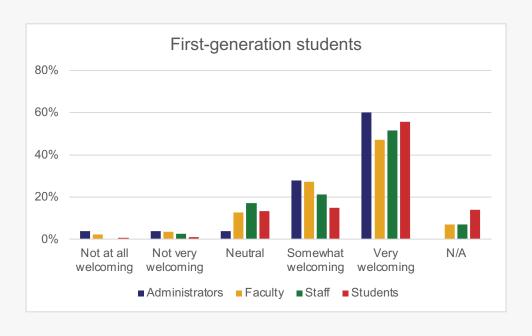

y YES or NOT SURE responses continue

How satisfied are you with the following items related to our institution's level of support for employees who identify as LGBTQIA+?













How would you rate the level of training of the staff serving our employees that identify as LGBTQIA+?







## To what extent do you agree or disagree with the following statements?



























# People of Color





Only YES responses continue

## To what extent do you agree or disagree with the following statements?















# International People





Only YES responses continue

## To what extent do you agree or disagree with the following statements?













# **Campus Diversity**







#### **CAMPUS DIVERSITY**

## How welcoming is our campus to the following groups?































# The following groups should be required to participate in diversity training.











# How would you categorize the level of interactions among racial/ethnic groups?

















Only YES responses continue

To what extent do you agree or disagree with the following statements regarding your search committee and departmental processes?























Only YES responses continue

To what extent do you agree or disagree with the following statements regarding our campus-wide strategic diversity plan?





















# Personal Experiences of Discrimination/Bias/Harassment



To what extent do you agree or disagree with the following statements regarding our institution's responsiveness to a report of discrimination/bias/harassment?