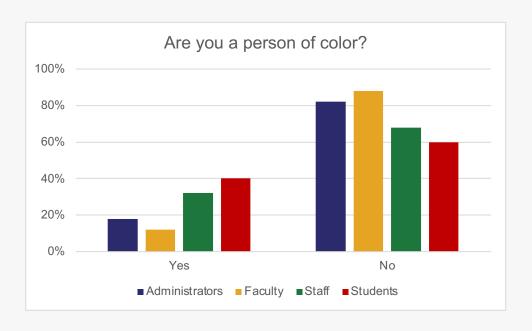

# People of Color

Only YES responses continue

## To what extent do you agree or disagree with the following statements?