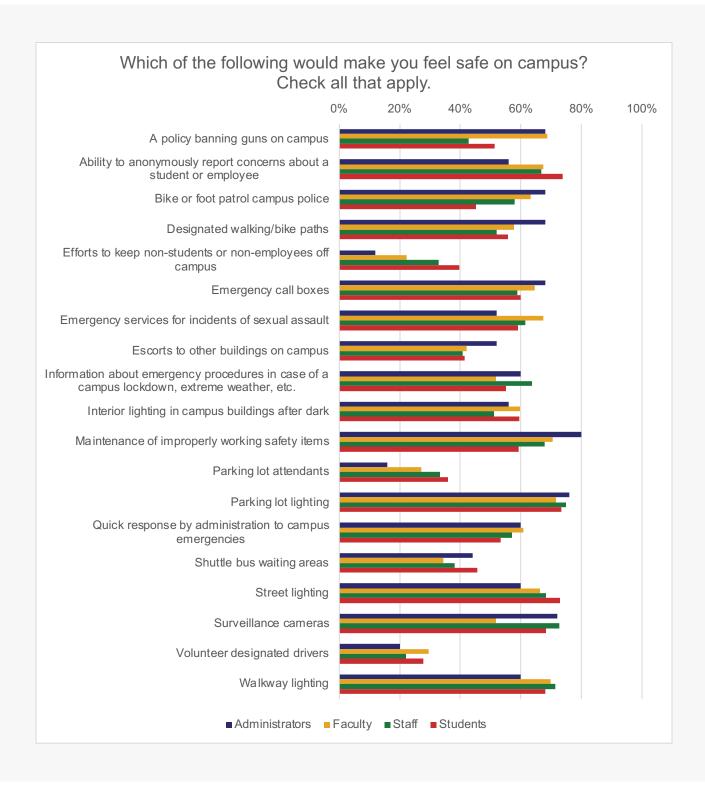

## Safety on Campus and in the Community

To what extent do you agree or disagree with the following statements about safety on/off campus?

To what extent do you agree or disagree with the following statements regarding campus police?