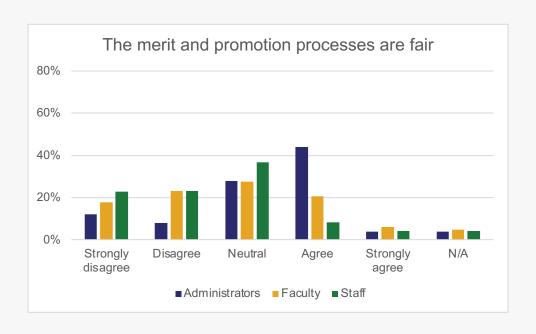

# **Overall Campus Experience**

To what extent do you agree or disagree with the following statements about the overall climate on our campus?

To what extent do you agree or disagree with the following statements about your work or learning experience here?