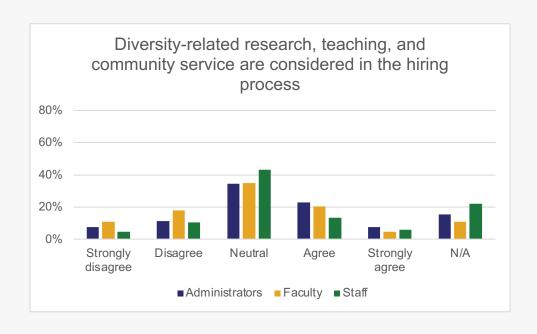

# How would you categorize the level of interactions among racial/ethnic groups?

Only YES responses continue

To what extent do you agree or disagree with the following statements regarding your search committee and departmental processes?

Only YES responses continue

To what extent do you agree or disagree with the following statements regarding our campus-wide strategic diversity plan?