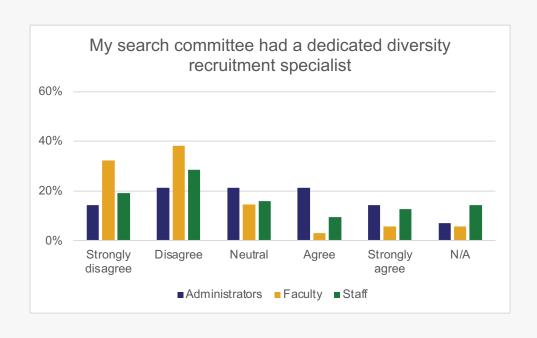

# How would you categorize the level of interactions among racial/ethnic groups?

Only YES responses continue

To what extent do you agree or disagree with the following statements regarding your search committee and departmental processes?