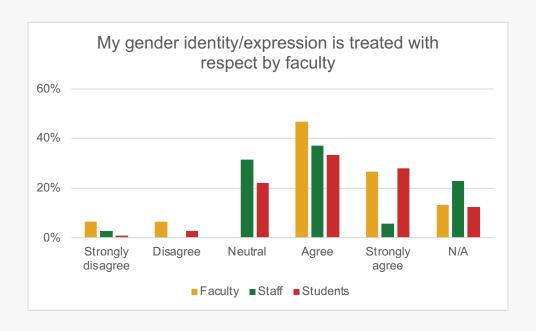

#### To what extent do you agree or disagree with the following statements?



















### Religion/Political Views





#### **RELIGION/POLITICAL VIEWS**

#### To what extent do you agree or disagree with the following statements?





#### **RELIGION/POLITICAL VIEWS**

















## To what extent do you agree or disagree with the following statements?















## LGBTQIA+ People





Only YES or NOT SURE responses continue

How satisfied are you with the following items related to our institution's level of support for employees who identify as LGBTQIA+?













How would you rate the level of training of the staff serving our employees that identify as LGBTQIA+?







## To what extent do you agree or disagree with the following statements?



























# People of Color





Only YES responses continue

## To what extent do you agree or disagree with the following statements?















# International People





Only YES responses continue

## To what extent do you agree or disagree with the following statements?













# **Campus Diversity**







#### **CAMPUS DIVERSITY**

## How welcoming is our campus to the following groups?































# The following groups should be required to participate in diversity training.











# How would you categorize the level of interactions among racial/ethnic groups?

















Only YES responses continue

To what extent do you agree or disagree with the following statements regarding your search committee and departmental processes?