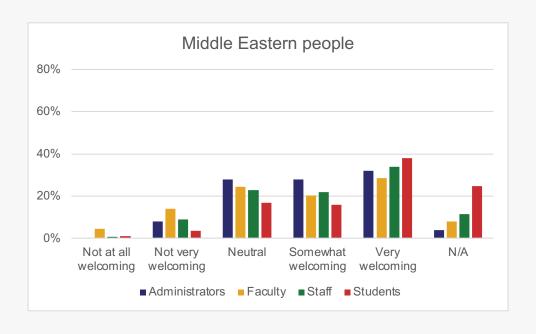

NOT SURE responses continue

How satisfied are you with the following items related to our institution's level of support for employees who identify as LGBTQIA+?













How would you rate the level of training of the staff serving our employees that identify as LGBTQIA+?







## To what extent do you agree or disagree with the following statements?



























# People of Color





Only YES responses continue

## To what extent do you agree or disagree with the following statements?















# International People





Only YES responses continue

## To what extent do you agree or disagree with the following statements?













# **Campus Diversity**







#### **CAMPUS DIVERSITY**

## How welcoming is our campus to the following groups?































# The following groups should be required to participate in diversity training.











# How would you categorize the level of interactions among racial/ethnic groups?

















Only YES responses continue

To what extent do you agree or disagree with the following statements regarding your search committee and departmental processes?























Only YES responses continue

To what extent do you agree or disagree with the following statements regarding our campus-wide strategic diversity plan?





















# Personal Experiences of Discrimination/Bias/Harassment



To what extent do you agree or disagree with the following statements regarding our institution's responsiveness to a report of discrimination/bias/harassment?