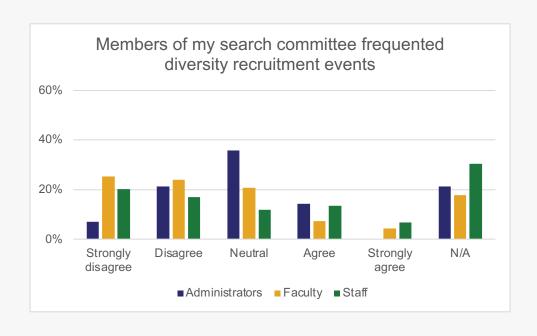

# How would you categorize the level of interactions among racial/ethnic groups?

Only YES responses continue

To what extent do you agree or disagree with the following statements regarding your search committee and departmental processes?