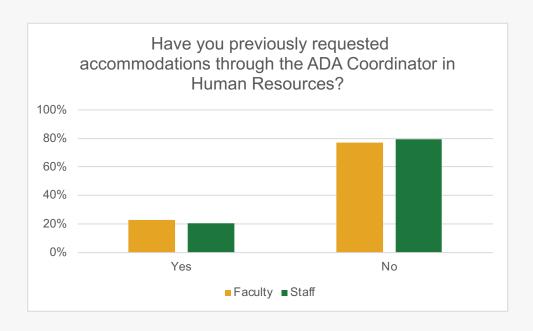

#### The accommodations I received while participating in the following met my expectations.