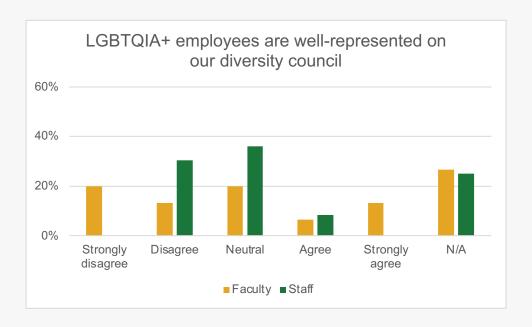

## LGBTQIA+ People

Only YES or NOT SURE responses continue

How satisfied are you with the following items related to our institution's level of support for employees who identify as LGBTQIA+?

How would you rate the level of training of the staff serving our employees that identify as LGBTQIA+?

## To what extent do you agree or disagree with the following statements?