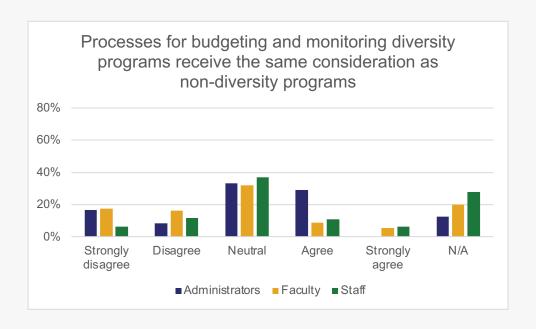

Only YES responses continue

To what extent do you agree or disagree with the following statements regarding our campus-wide strategic diversity plan?