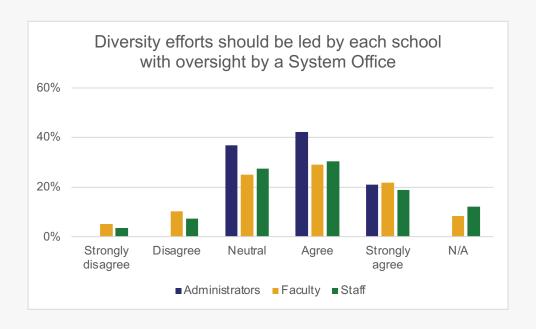

Only YES responses continue

To what extent do you agree or disagree with the following statements regarding our campus-wide strategic diversity plan?