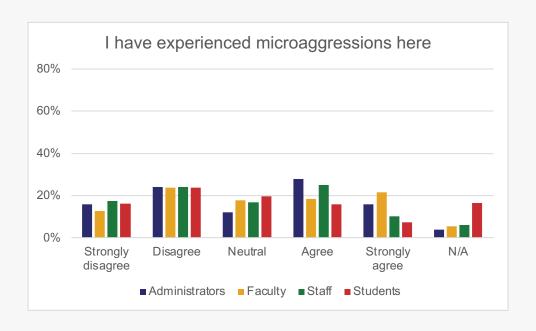

# **Overall Campus Experience**

To what extent do you agree or disagree with the following statements about the overall climate on our campus?

To what extent do you agree or disagree with the following statements about your work or learning experience here?