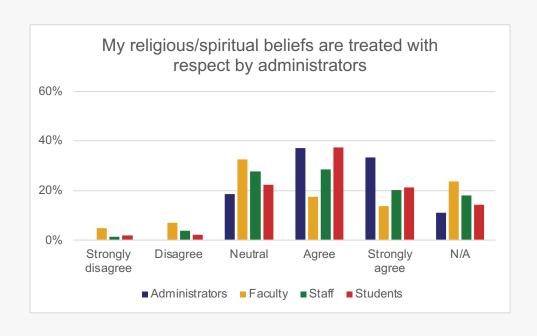

#### To what extent do you agree or disagree with the following statements?

#### **RELIGION/POLITICAL VIEWS**