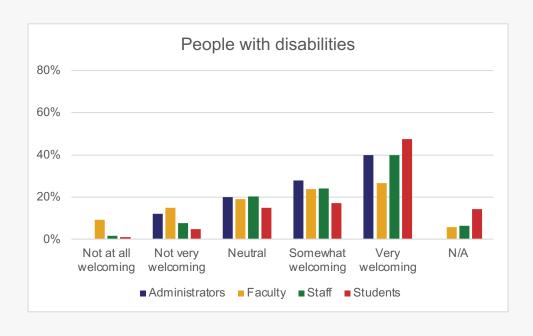

E responses continue

How satisfied are you with the following items related to our institution's level of support for employees who identify as LGBTQIA+?













How would you rate the level of training of the staff serving our employees that identify as LGBTQIA+?







## To what extent do you agree or disagree with the following statements?



























# People of Color





Only YES responses continue

## To what extent do you agree or disagree with the following statements?















# International People





Only YES responses continue

## To what extent do you agree or disagree with the following statements?













# **Campus Diversity**







#### **CAMPUS DIVERSITY**

## How welcoming is our campus to the following groups?































# The following groups should be required to participate in diversity training.











# How would you categorize the level of interactions among racial/ethnic groups?

















Only YES responses continue

To what extent do you agree or disagree with the following statements regarding your search committee and departmental processes?























Only YES responses continue

To what extent do you agree or disagree with the following statements regarding our campus-wide strategic diversity plan?





















# Personal Experiences of Discrimination/Bias/Harassment



To what extent do you agree or disagree with the following statements regarding our institution's responsiveness to a report of discrimination/bias/harassment?

























## S