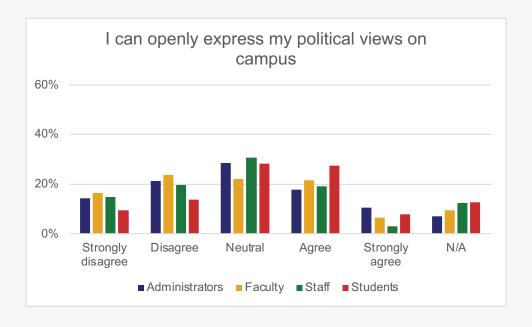

ng items related to our institution's support for veterans?















#### How would you rate the level of training of the staff serving veterans on campus?









#### To what extent do you agree or disagree with the following statements?















# People with a Disability





Only YES responses continue





#### The accommodations I received while participating in the following met my expectations.









#### To what extent do you agree or disagree with the following statements?



















### Religion/Political Views





#### **RELIGION/POLITICAL VIEWS**

#### To what extent do you agree or disagree with the following statements?





#### **RELIGION/POLITICAL VIEWS**

















## To what extent do you agree or disagree with the following statements?















## LGBTQIA+ People





Only YES or NOT SURE responses continue

How satisfied are you with the following items related to our institution's level of support for employees who identify as LGBTQIA+?













How would you rate the level of training of the staff serving our employees that identify as LGBTQIA+?







## To what extent do you agree or disagree with the following statements?



























# People of Color





Only YES responses continue

## To what extent do you agree or disagree with the following statements?















# International People





Only YES responses continue

## To what extent do you agree or disagree with the following statements?













# **Campus Diversity**







#### **CAMPUS DIVERSITY**

## How welcoming is ou