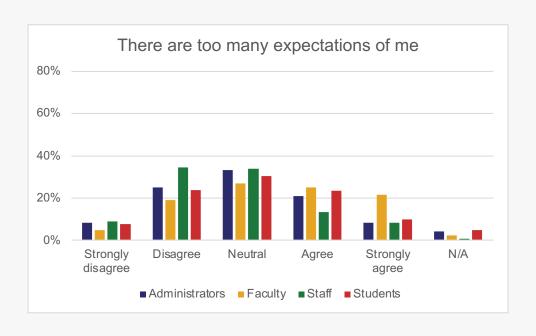

# **Overall Campus Experience**

To what extent do you agree or disagree with the following statements about the overall climate on our campus?

To what extent do you agree or disagree with the following statements about your work or learning experience here?