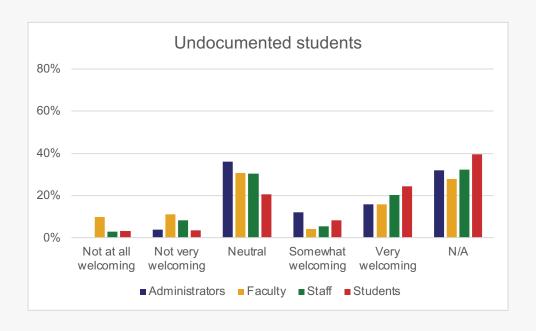

responses continue

How satisfied are you with the following items related to our institution's level of support for employees who identify as LGBTQIA+?













How would you rate the level of training of the staff serving our employees that identify as LGBTQIA+?







## To what extent do you agree or disagree with the following statements?



























# People of Color





Only YES responses continue

## To what extent do you agree or disagree with the following statements?















# International People





Only YES responses continue

## To what extent do you agree or disagree with the following statements?













# **Campus Diversity**







#### **CAMPUS DIVERSITY**

## How welcoming is our campus to the following groups?































# The following groups should be required to participate in diversity training.











# How would you categorize the level of interactions among racial/ethnic groups?

















Only YES responses continue

To what extent do you agree or disagree with the following statements regarding your search committee and departmental processes?























Only YES responses continue

To what extent do you agree or disagree with the following statements regarding our campus-wide strategic diversity plan?





















# Personal Experiences of Discrimination/Bias/Harassment



To what extent do you agree or disagree with the following statements regarding our institution's responsiveness to a report of discrimination/bias/harassment?

























## Saf