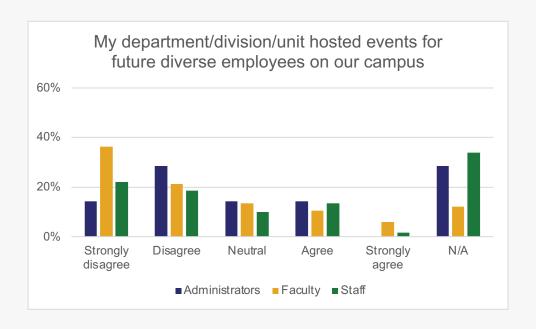

Only YES responses continue

To what extent do you agree or disagree with the following statements regarding our campus-wide strategic diversity plan?