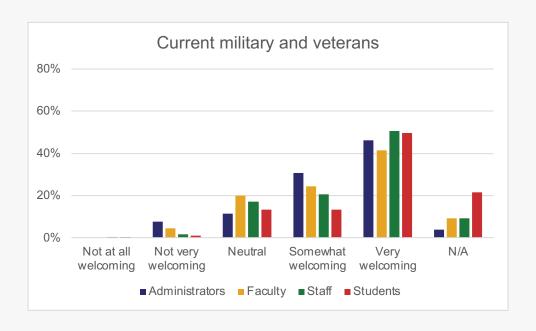

nly YES or NOT SURE responses continue

How satisfied are you with the following items related to our institution's level of support for employees who identify as LGBTQIA+?













How would you rate the level of training of the staff serving our employees that identify as LGBTQIA+?







## To what extent do you agree or disagree with the following statements?



























# People of Color





Only YES responses continue

## To what extent do you agree or disagree with the following statements?















# International People





Only YES responses continue

## To what extent do you agree or disagree with the following statements?













# **Campus Diversity**







#### **CAMPUS DIVERSITY**

## How welcoming is our campus to the following groups?































# The following groups should be required to participate in diversity training.











# How would you categorize the level of interactions among racial/ethnic groups?

















Only YES responses continue

To what extent do you agree or disagree with the following statements regarding your search committee and departmental processes?























Only YES responses continue

To what extent do you agree or disagree with the following statements regarding our campus-wide strategic diversity plan?





















# Personal Experiences of Discrimination/Bias/Harassment



To what extent do you agree or disagree with the following statements regarding our institution's responsiveness to a report of discrimination/bias/harassment?