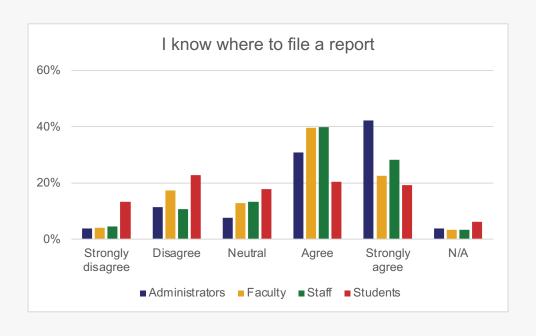

# Personal Experiences of Discrimination/Bias/Harassment

To what extent do you agree or disagree with the following statements regarding our institution's responsiveness to a report of discrimination/bias/harassment?