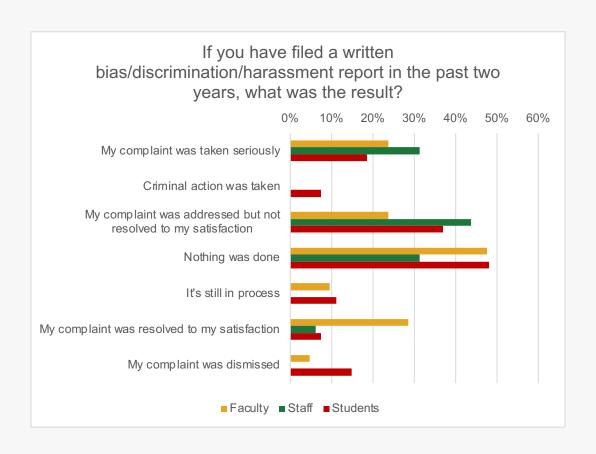

# Personal Experiences of Discrimination/Bias/Harassment

To what extent do you agree or disagree with the following statements regarding our institution's responsiveness to a report of discrimination/bias/harassment?