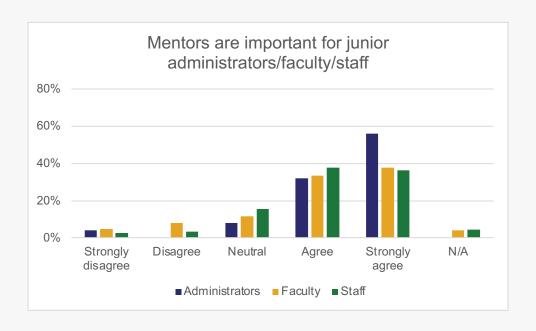

# **Overall Campus Experience**

To what extent do you agree or disagree with the following statements about the overall climate on our campus?

To what extent do you agree or disagree with the following statements about your work or learning experience here?