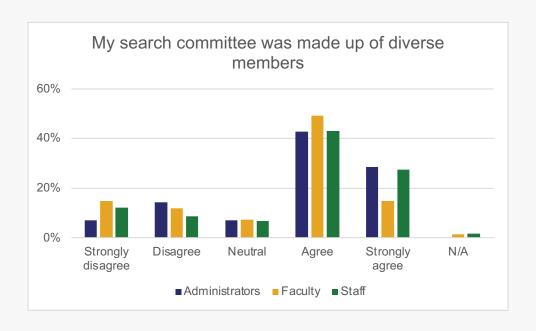

# How would you categorize the level of interactions among racial/ethnic groups?

Only YES responses continue

To what extent do you agree or disagree with the following statements regarding your search committee and departmental processes?