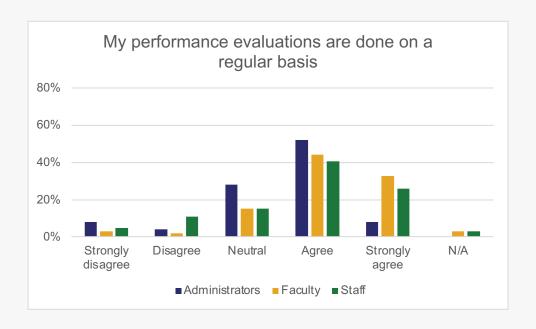

# **Overall Campus Experience**

To what extent do you agree or disagree with the following statements about the overall climate on our campus?

To what extent do you agree or disagree with the following statements about your work or learning experience here?