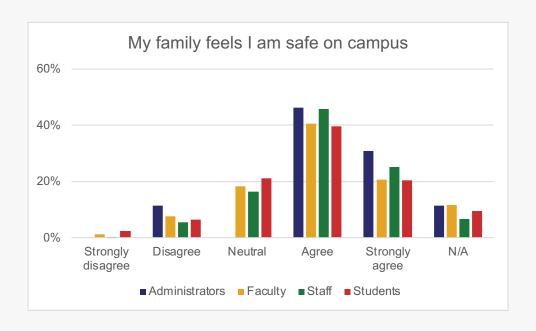

## Safety on Campus and in the Community

To what extent do you agree or disagree with the following statements about safety on/off campus?

To what extent do you agree or disagree with the following statements regarding campus police?