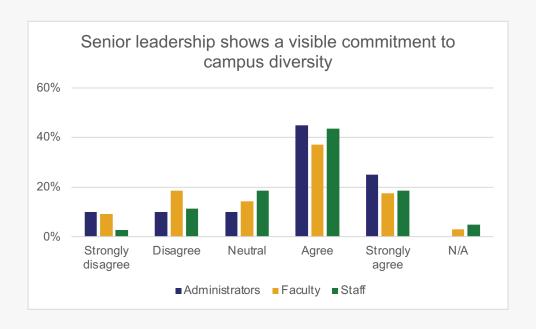

People





Only YES responses continue

## To what extent do you agree or disagree with the following statements?













# **Campus Diversity**







#### **CAMPUS DIVERSITY**

## How welcoming is our campus to the following groups?































# The following groups should be required to participate in diversity training.











# How would you categorize the level of interactions among racial/ethnic groups?

















Only YES responses continue

To what extent do you agree or disagree with the following statements regarding your search committee and departmental processes?























Only YES responses continue

To what extent do you agree or disagree with the following statements regarding our campus-wide strategic diversity plan?





















# Personal Experiences of Discrimination/Bias/Harassment



To what extent do you agree or disagree with the following statements regarding our institution's responsiveness to a report of discrimination/bias/harassment?

























## Safety on Campus and in the Community



To what extent do you agree or disagree with the following statements about safety on/off campus?













To what extent do you agree or disagree with the following statements regarding campus police?









# **Overall Campus Experience**



To what extent do you agree or disagree with the following statements about the overall climate on our campus?







































To what extent do you agree or disagree with the following statements about your work or learni