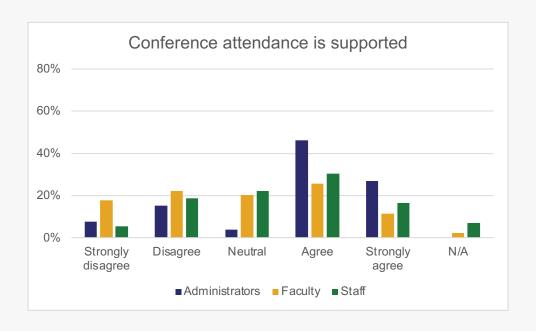

# **Overall Campus Experience**

To what extent do you agree or disagree with the following statements about the overall climate on our campus?

To what extent do you agree or disagree with the following statements about your work or learning experience here?