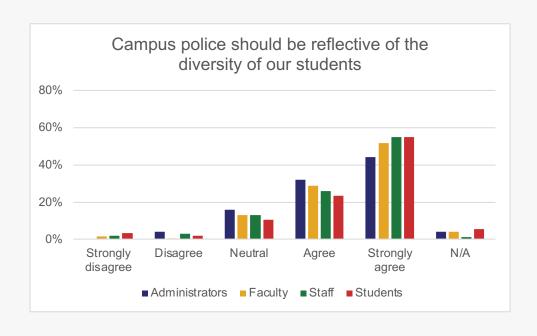

## Safety on Campus and in the Community

To what extent do you agree or disagree with the following statements about safety on/off campus?

To what extent do you agree or disagree with the following statements regarding campus police?