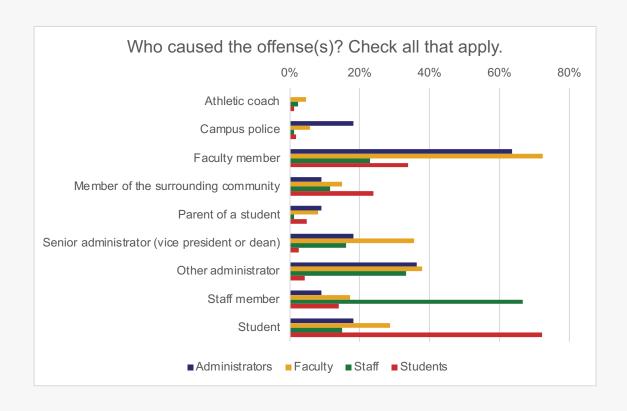

# Personal Experiences of Discrimination/Bias/Harassment

To what extent do you agree or disagree with the following statements regarding our institution's responsiveness to a report of discrimination/bias/harassment?