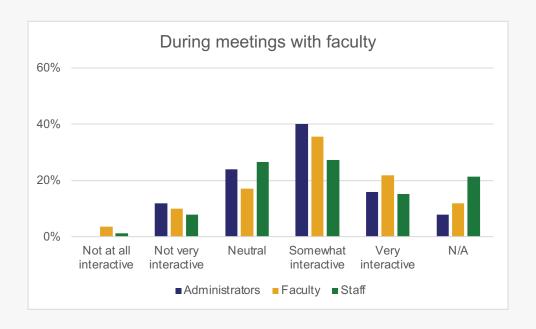

# How would you categorize the level of interactions among racial/ethnic groups?

Only YES responses continue

To what extent do you agree or disagree with the following statements regarding your search committee and departmental processes?