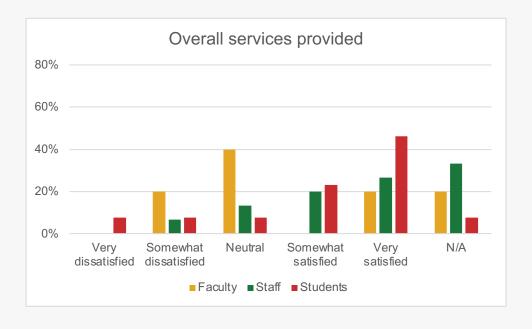

# **Overall Campus Experience**

To what extent do you agree or disagree with the following statements about the overall climate on our campus?

To what extent do you agree or disagree with the following statements about your work or learning experience here?