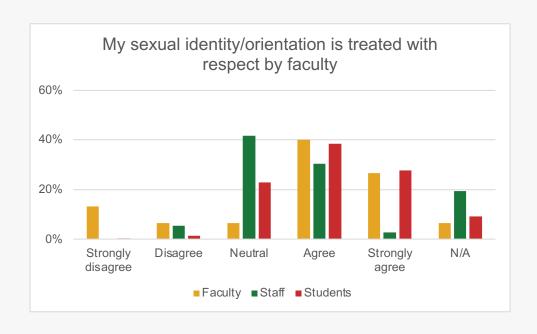

#### To what extent do you agree or disagree with the following statements?



















### Religion/Political Views





#### **RELIGION/POLITICAL VIEWS**

#### To what extent do you agree or disagree with the following statements?





#### **RELIGION/POLITICAL VIEWS**

















## To what extent do you agree or disagree with the following statements?















## LGBTQIA+ People





Only YES or NOT SURE responses continue

How satisfied are you with the following items related to our institution's level of support for employees who identify as LGBTQIA+?













How would you rate the level of training of the staff serving our employees that identify as LGBTQIA+?







## To what extent do you agree or disagree with the following statements?



























# People of Color





Only YES responses continue

## To what extent do you agree or disagree with the following statements?















# International People





Only YES responses continue

## To what extent do you agree or disagree with the following statements?













# **Campus Diversity**







#### **CAMPUS DIVERSITY**

## How welcoming is our campus to the following groups?































# The following groups should be required to participate in diversity training.











# How would you categorize the level of interactions among racial/ethnic groups?

















Only YES responses continue

To what extent do you agree or disagree with the following statements regarding your search committee and departmental processes?