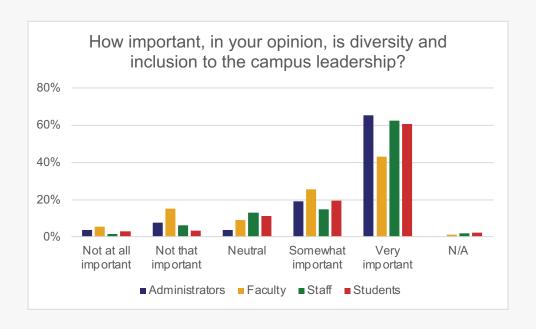

# **Campus Diversity**

#### **CAMPUS DIVERSITY**

## How welcoming is our campus to the following groups?