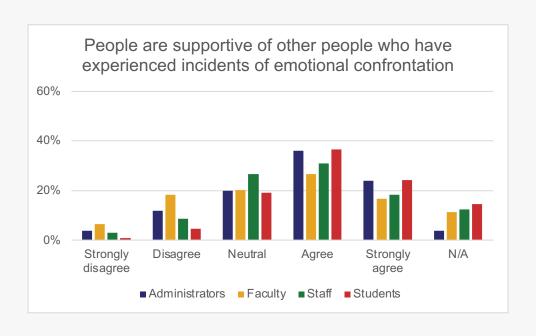

# Personal Experiences of Discrimination/Bias/Harassment

To what extent do you agree or disagree with the following statements regarding our institution's responsiveness to a report of discrimination/bias/harassment?