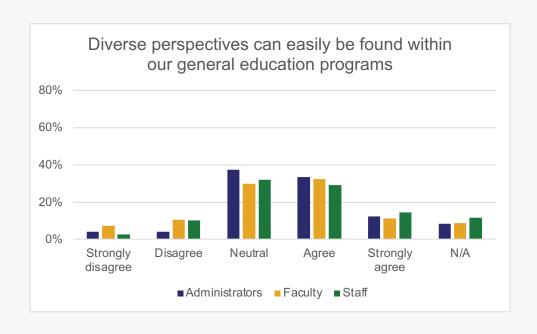

#### **CAMPUS DIVERSITY**

## How welcoming is our campus to the following groups?