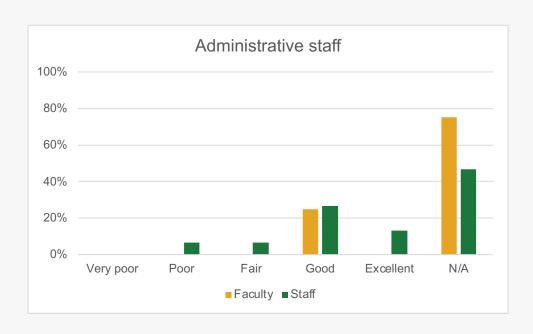

#### How would you rate the level of training of the staff serving veterans on campus?