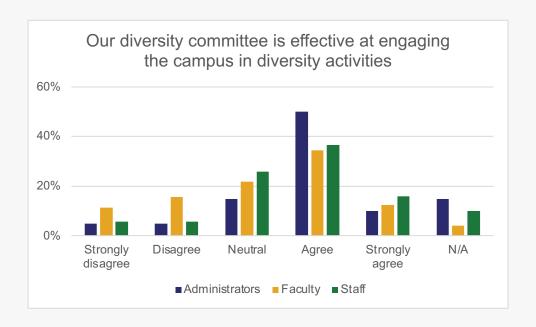

Only YES responses continue

To what extent do you agree or disagree with the following statements regarding our campus-wide strategic diversity plan?