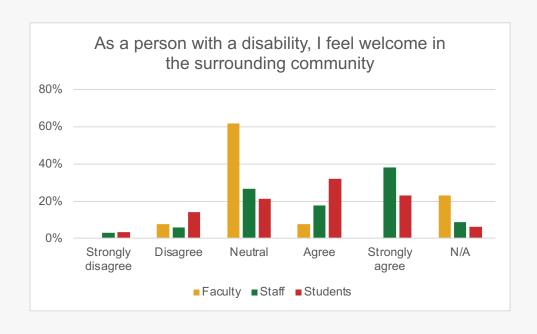

# People with a Disability

Only YES responses continue

#### To what extent do you agree or disagree with the following statements?