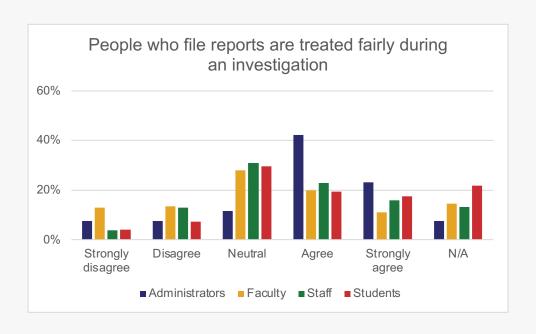

# Personal Experiences of Discrimination/Bias/Harassment

To what extent do you agree or disagree with the following statements regarding our institution's responsiveness to a report of discrimination/bias/harassment?