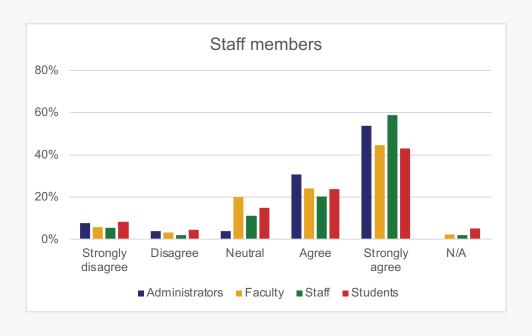

# How would you categorize the level of interactions among racial/ethnic groups?

Only YES responses continue

To what extent do you agree or disagree with the following statements regarding your search committee and departmental processes?