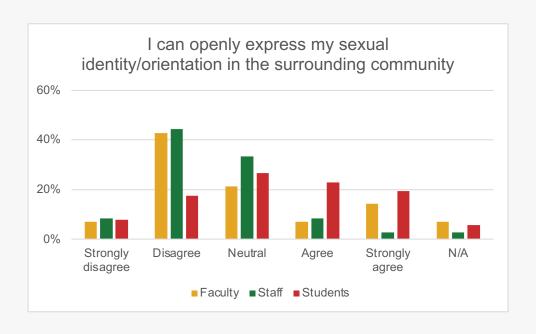

## LGBTQIA+ People

Only YES or NOT SURE responses continue

How satisfied are you with the following items related to our institution's level of support for employees who identify as LGBTQIA+?

How would you rate the level of training of the staff serving our employees that identify as LGBTQIA+?

## To what extent do you agree or disagree with the following statements?