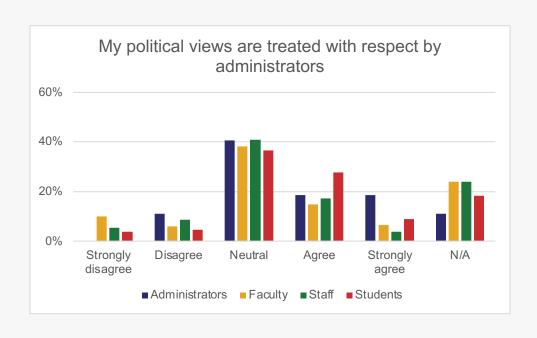

#### To what extent do you agree or disagree with the following statements?

#### **RELIGION/POLITICAL VIEWS**