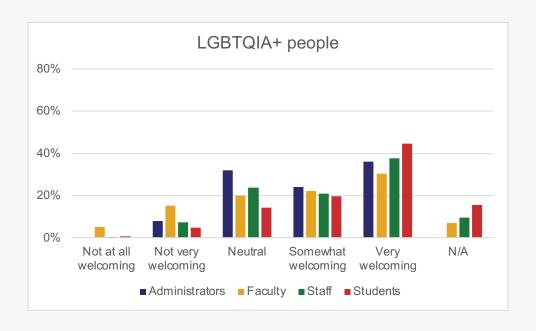

or NOT SURE responses continue

How satisfied are you with the following items related to our institution's level of support for employees who identify as LGBTQIA+?













How would you rate the level of training of the staff serving our employees that identify as LGBTQIA+?







## To what extent do you agree or disagree with the following statements?



























# People of Color





Only YES responses continue

## To what extent do you agree or disagree with the following statements?















# International People





Only YES responses continue

## To what extent do you agree or disagree with the following statements?













# **Campus Diversity**







#### **CAMPUS DIVERSITY**

## How welcoming is our campus to the following groups?































# The following groups should be required to participate in diversity training.











# How would you categorize the level of interactions among racial/ethnic groups?

















Only YES responses continue

To what extent do you agree or disagree with the following statements regarding your search committee and departmental processes?























Only YES responses continue

To what extent do you agree or disagree with the following statements regarding our campus-wide strategic diversity plan?





















# Personal Experiences of Discrimination/Bias/Harassment



To what extent do you agree or disagree with the following statements regarding our institution's responsiveness to a report of discrimination/bias/harassment?