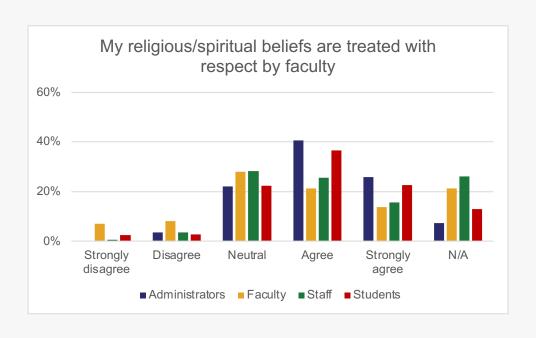

#### To what extent do you agree or disagree with the following statements?

#### **RELIGION/POLITICAL VIEWS**