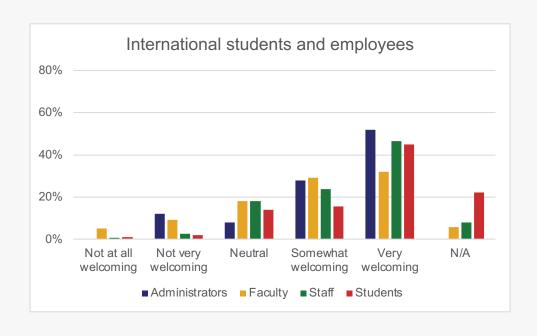

S or NOT SURE responses continue

How satisfied are you with the following items related to our institution's level of support for employees who identify as LGBTQIA+?













How would you rate the level of training of the staff serving our employees that identify as LGBTQIA+?







## To what extent do you agree or disagree with the following statements?



























# People of Color





Only YES responses continue

## To what extent do you agree or disagree with the following statements?















# International People





Only YES responses continue

## To what extent do you agree or disagree with the following statements?













# **Campus Diversity**







#### **CAMPUS DIVERSITY**

## How welcoming is our campus to the following groups?































# The following groups should be required to participate in diversity training.











# How would you categorize the level of interactions among racial/ethnic groups?

















Only YES responses continue

To what extent do you agree or disagree with the following statements regarding your search committee and departmental processes?























Only YES responses continue

To what extent do you agree or disagree with the following statements regarding our campus-wide strategic diversity plan?





















# Personal Experiences of Discrimination/Bias/Harassment



To what extent do you agree or disagree with the following statements regarding our institution's responsiveness to a report of discrimination/bias/harassment?