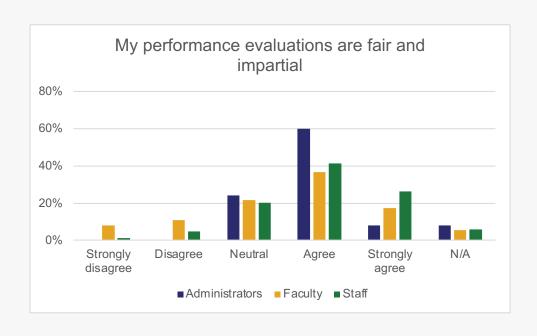

# **Overall Campus Experience**

To what extent do you agree or disagree with the following statements about the overall climate on our campus?

To what extent do you agree or disagree with the following statements about your work or learning experience here?