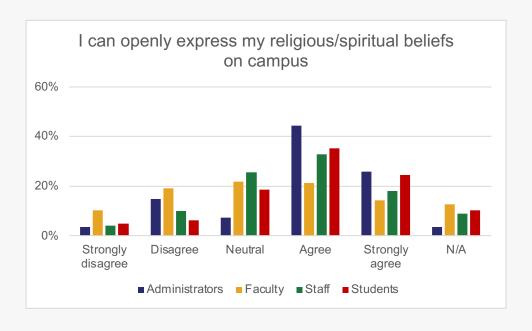

#### To what extent do you agree or disagree with the following statements?

#### **RELIGION/POLITICAL VIEWS**