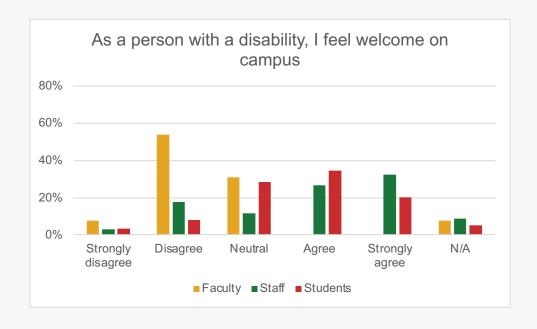

# People with a Disability

Only YES responses continue

#### To what extent do you agree or disagree with the following statements?