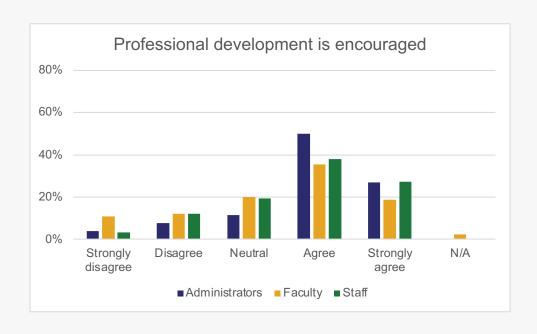

# **Overall Campus Experience**

To what extent do you agree or disagree with the following statements about the overall climate on our campus?

To what extent do you agree or disagree with the following statements about your work or learning experience here?