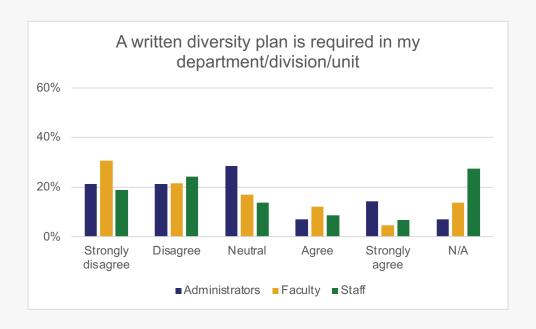

# How would you categorize the level of interactions among racial/ethnic groups?

Only YES responses continue

To what extent do you agree or disagree with the following statements regarding your search committee and departmental processes?

Only YES responses continue

To what extent do you agree or disagree with the following statements regarding our campus-wide strategic diversity plan?