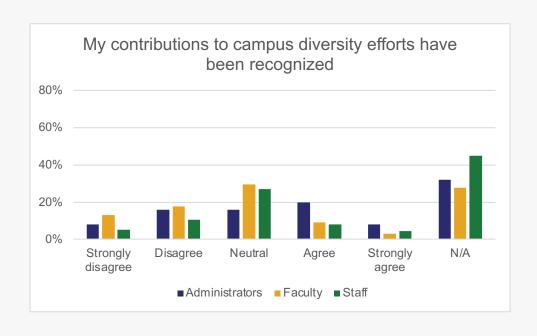

# How would you categorize the level of interactions among racial/ethnic groups?

Only YES responses continue

To what extent do you agree or disagree with the following statements regarding your search committee and departmental processes?