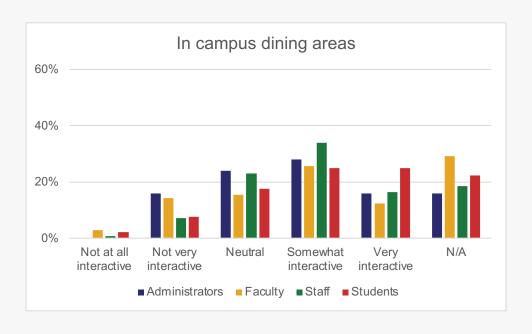

# How would you categorize the level of interactions among racial/ethnic groups?

Only YES responses continue

To what extent do you agree or disagree with the following statements regarding your search committee and departmental processes?