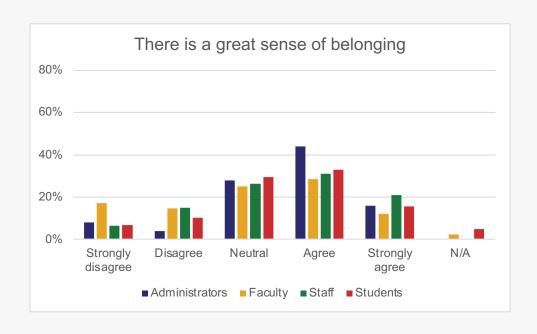

# **Overall Campus Experience**

To what extent do you agree or disagree with the following statements about the overall climate on our campus?

To what extent do you agree or disagree with the following statements about your work or learning experience here?