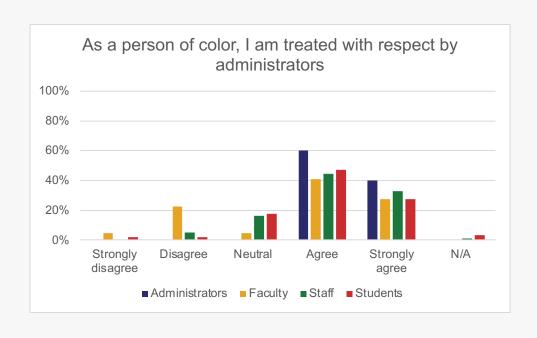

# People of Color

Only YES responses continue

## To what extent do you agree or disagree with the following statements?