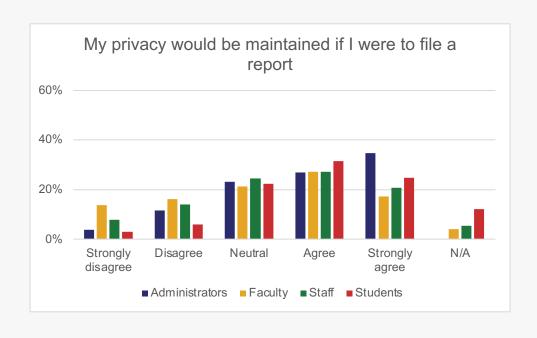

# Personal Experiences of Discrimination/Bias/Harassment

To what extent do you agree or disagree with the following statements regarding our institution's responsiveness to a report of discrimination/bias/harassment?