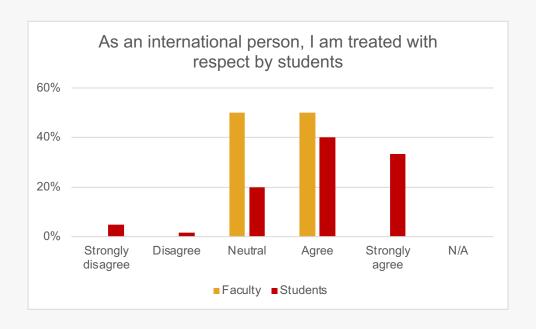

# International People

Only YES responses continue

## To what extent do you agree or disagree with the following statements?