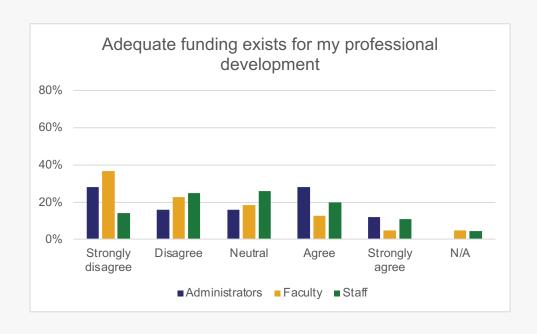

# **Overall Campus Experience**

To what extent do you agree or disagree with the following statements about the overall climate on our campus?

To what extent do you agree or disagree with the following statements about your work or learning experience here?