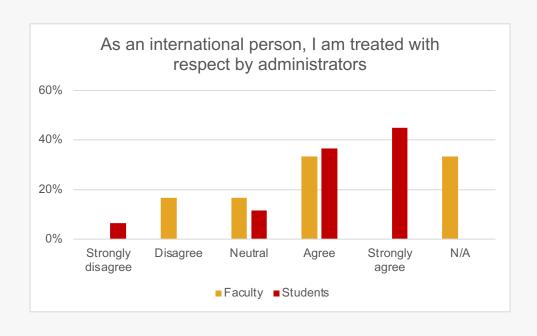

# International People

Only YES responses continue

## To what extent do you agree or disagree with the following statements?