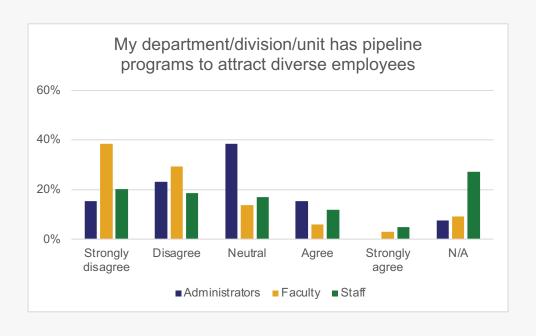

Only YES responses continue

To what extent do you agree or disagree with the following statements regarding our campus-wide strategic diversity plan?