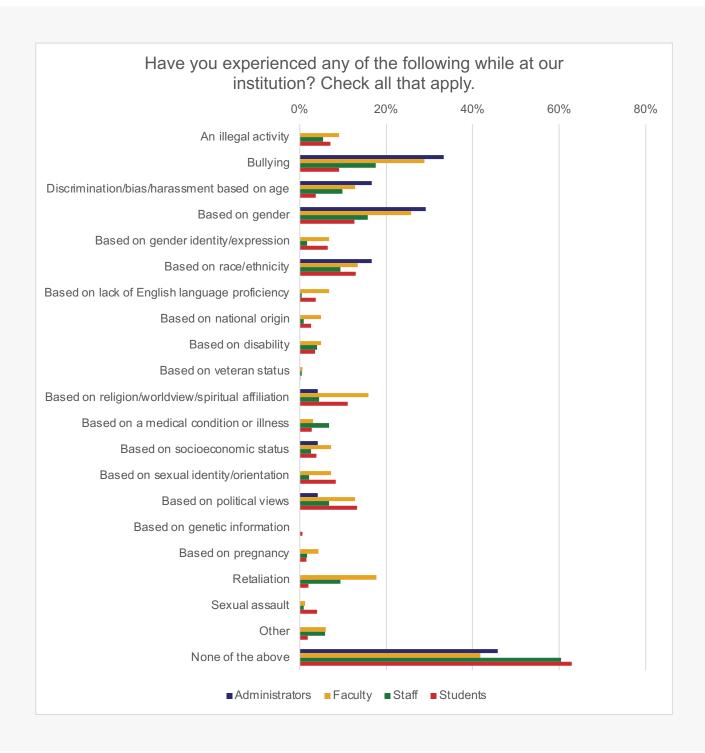

# Personal Experiences of Discrimination/Bias/Harassment

To what extent do you agree or disagree with the following statements regarding our institution's responsiveness to a report of discrimination/bias/harassment?