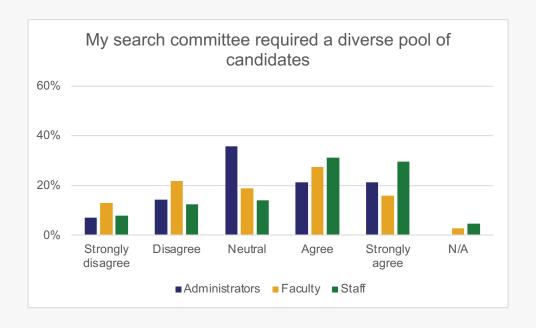

# How would you categorize the level of interactions among racial/ethnic groups?

Only YES responses continue

To what extent do you agree or disagree with the following statements regarding your search committee and departmental processes?