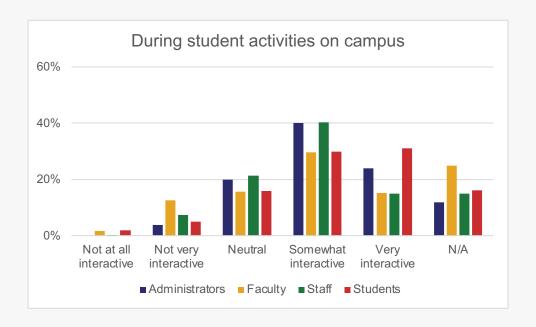

# How would you categorize the level of interactions among racial/ethnic groups?

Only YES responses continue

To what extent do you agree or disagree with the following statements regarding your search committee and departmental processes?