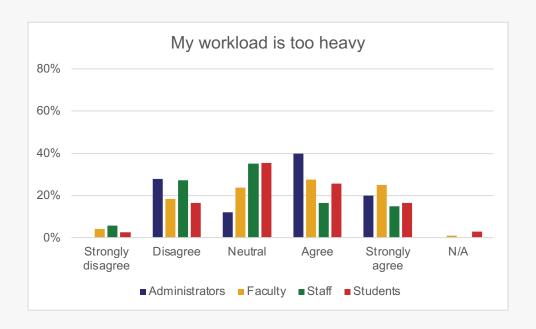

# **Overall Campus Experience**

To what extent do you agree or disagree with the following statements about the overall climate on our campus?

To what extent do you agree or disagree with the following statements about your work or learning experience here?