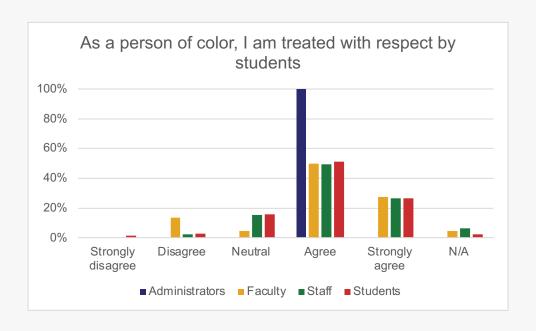

# People of Color

Only YES responses continue

## To what extent do you agree or disagree with the following statements?