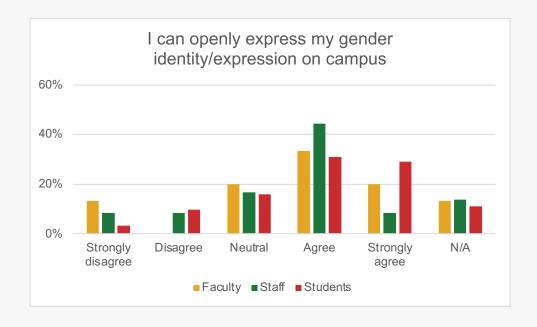

## LGBTQIA+ People

Only YES or NOT SURE responses continue

How satisfied are you with the following items related to our institution's level of support for employees who identify as LGBTQIA+?

How would you rate the level of training of the staff serving our employees that identify as LGBTQIA+?

## To what extent do you agree or disagree with the following statements?