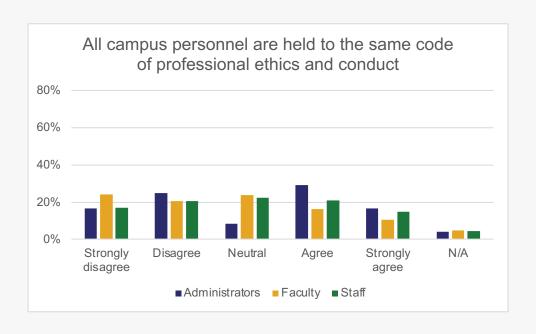

Only YES responses continue

To what extent do you agree or disagree with the following statements regarding our campus-wide strategic diversity plan?