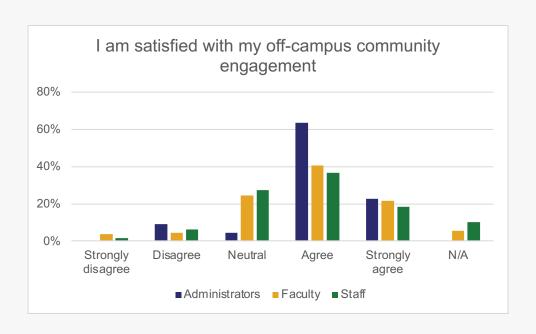

# **Overall Campus Experience**

To what extent do you agree or disagree with the following statements about the overall climate on our campus?

To what extent do you agree or disagree with the following statements about your work or learning experience here?