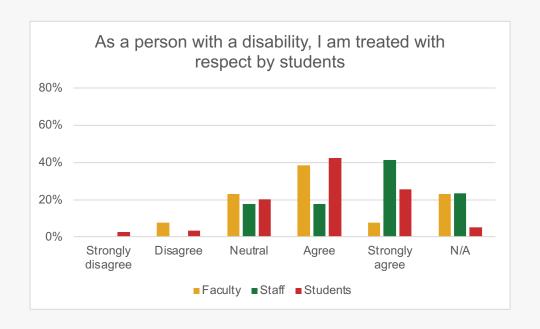

# People with a Disability

Only YES responses continue

#### To what extent do you agree or disagree with the following statements?