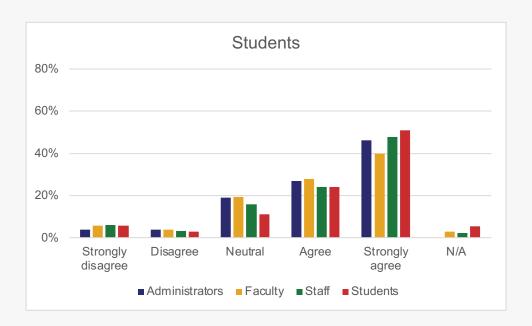

# How would you categorize the level of interactions among racial/ethnic groups?

Only YES responses continue

To what extent do you agree or disagree with the following statements regarding your search committee and departmental processes?