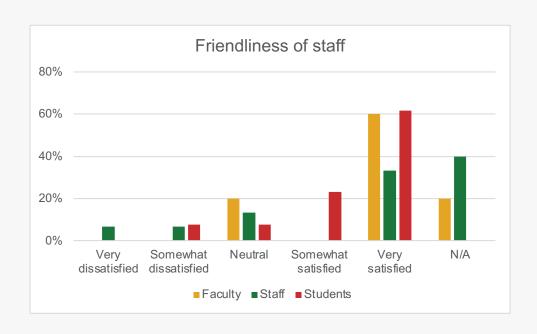

#### How satisfied are you with the following items related to our institution's support for veterans?