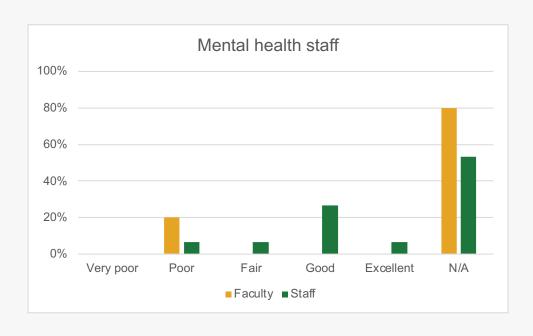

#### How satisfied are you with the following items related to our institution's support for veterans?