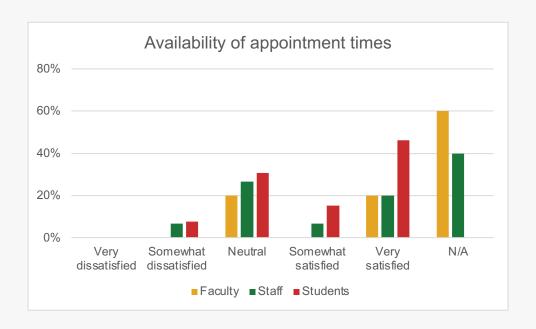

#### How satisfied are you with the following items related to our institution's support for veterans?