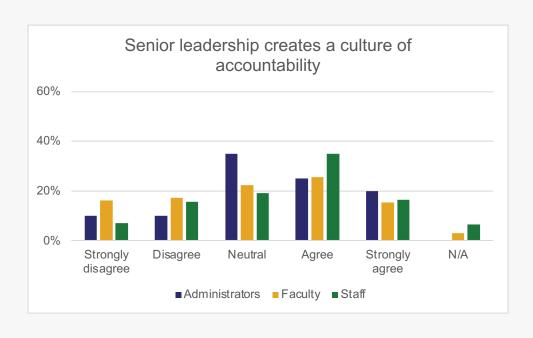

Only YES responses continue

To what extent do you agree or disagree with the following statements regarding our campus-wide strategic diversity plan?