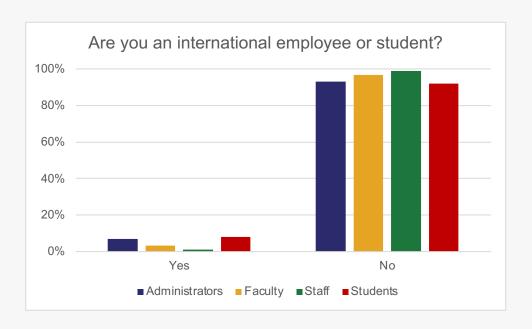

# International People

Only YES responses continue

## To what extent do you agree or disagree with the following statements?