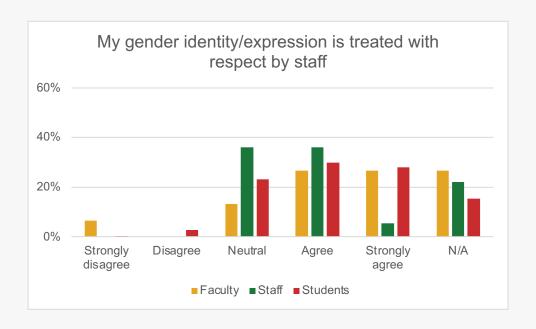

#### To what extent do you agree or disagree with the following statements?



















### Religion/Political Views





#### **RELIGION/POLITICAL VIEWS**

#### To what extent do you agree or disagree with the following statements?





#### **RELIGION/POLITICAL VIEWS**

















## To what extent do you agree or disagree with the following statements?















## LGBTQIA+ People





Only YES or NOT SURE responses continue

How satisfied are you with the following items related to our institution's level of support for employees who identify as LGBTQIA+?













How would you rate the level of training of the staff serving our employees that identify as LGBTQIA+?







## To what extent do you agree or disagree with the following statements?



























# People of Color





Only YES responses continue

## To what extent do you agree or disagree with the following statements?















# International People





Only YES responses continue

## To what extent do you agree or disagree with the following statements?













# **Campus Diversity**







#### **CAMPUS DIVERSITY**

## How welcoming is our campus to the following groups?































# The following groups should be required to participate in diversity training.











# How would you categorize the level of interactions among racial/ethnic groups?

















Only YES responses continue

To what extent do you agree or disagree with the following statements regarding your search committee and departmental processes?