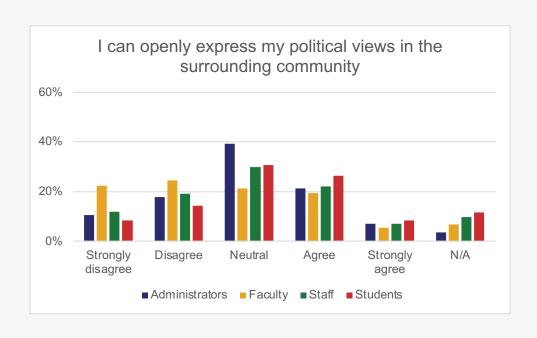

items related to our institution's support for veterans?















#### How would you rate the level of training of the staff serving veterans on campus?









#### To what extent do you agree or disagree with the following statements?















# People with a Disability





Only YES responses continue





#### The accommodations I received while participating in the following met my expectations.









#### To what extent do you agree or disagree with the following statements?



















### Religion/Political Views





#### **RELIGION/POLITICAL VIEWS**

#### To what extent do you agree or disagree with the following statements?





#### **RELIGION/POLITICAL VIEWS**

















## To what extent do you agree or disagree with the following statements?















## LGBTQIA+ People





Only YES or NOT SURE responses continue

How satisfied are you with the following items related to our institution's level of support for employees who identify as LGBTQIA+?













How would you rate the level of training of the staff serving our employees that identify as LGBTQIA+?







## To what extent do you agree or disagree with the following statements?



























# People of Color





Only YES responses continue

## To what extent do you agree or disagree with the following statements?















# International People





Only YES responses continue

## To what extent do you agree or disagree with the following statements?













# **Campus Diversity**







#### **CAMPUS DIVERSITY**

## How welcoming is our