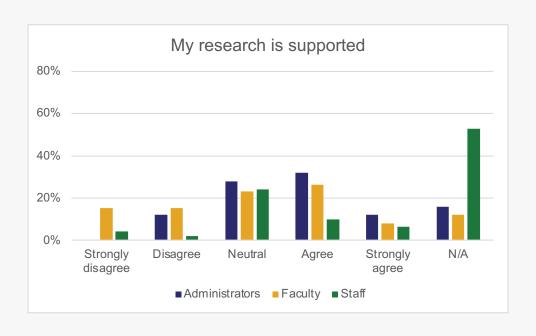

# **Overall Campus Experience**

To what extent do you agree or disagree with the following statements about the overall climate on our campus?

To what extent do you agree or disagree with the following statements about your work or learning experience here?