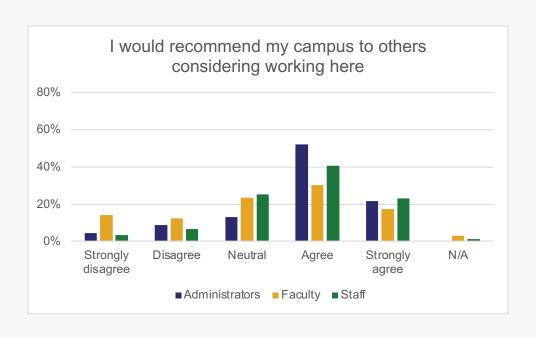

# **Overall Campus Experience**

To what extent do you agree or disagree with the following statements about the overall climate on our campus?

To what extent do you agree or disagree with the following statements about your work or learning experience here?