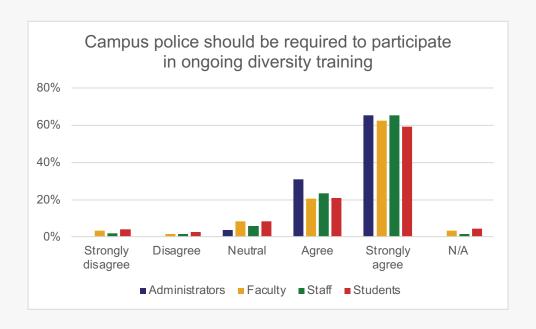

## Safety on Campus and in the Community

To what extent do you agree or disagree with the following statements about safety on/off campus?

To what extent do you agree or disagree with the following statements regarding campus police?