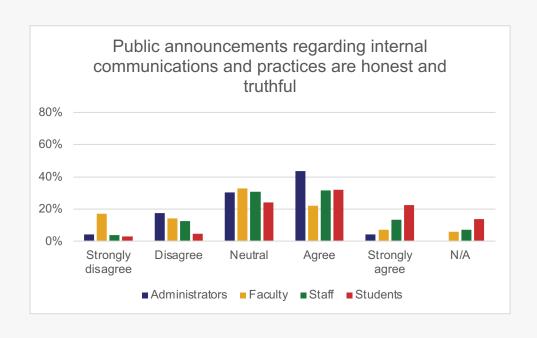

# **Overall Campus Experience**

To what extent do you agree or disagree with the following statements about the overall climate on our campus?

To what extent do you agree or disagree with the following statements about your work or learning experience here?