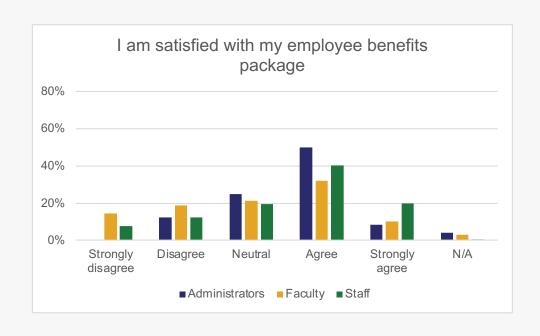

# **Overall Campus Experience**

To what extent do you agree or disagree with the following statements about the overall climate on our campus?

To what extent do you agree or disagree with the following statements about your work or learning experience here?