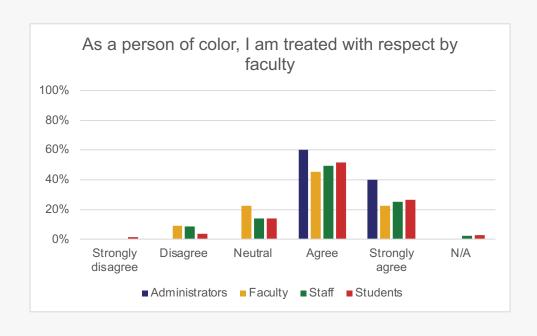

# People of Color

Only YES responses continue

## To what extent do you agree or disagree with the following statements?