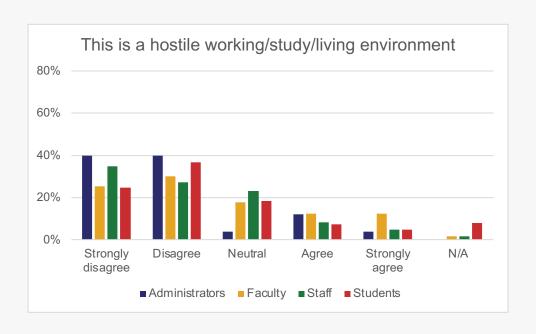

# **Overall Campus Experience**

To what extent do you agree or disagree with the following statements about the overall climate on our campus?

To what extent do you agree or disagree with the following statements about your work or learning experience here?