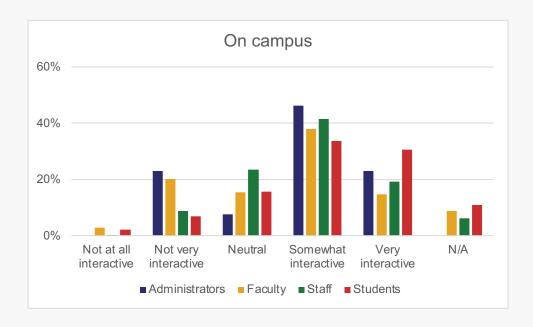

# How would you categorize the level of interactions among racial/ethnic groups?

Only YES responses continue

To what extent do you agree or disagree with the following statements regarding your search committee and departmental processes?