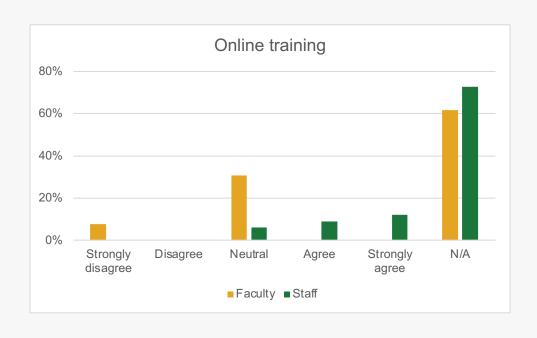

# How would you categorize the level of interactions among racial/ethnic groups?

Only YES responses continue

To what extent do you agree or disagree with the following statements regarding your search committee and departmental processes?