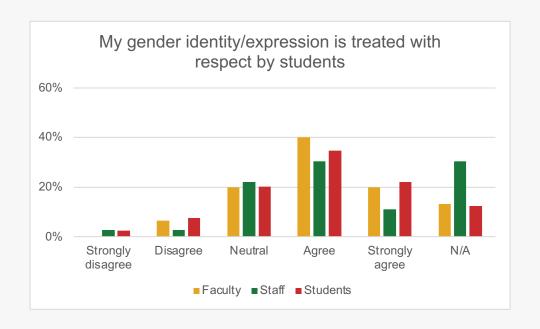

## LGBTQIA+ People

Only YES or NOT SURE responses continue

How satisfied are you with the following items related to our institution's level of support for employees who identify as LGBTQIA+?

How would you rate the level of training of the staff serving our employees that identify as LGBTQIA+?

## To what extent do you agree or disagree with the following statements?