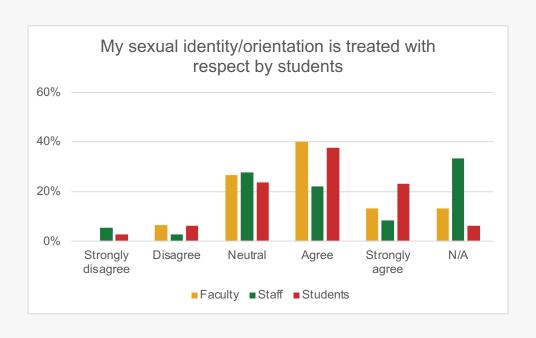

## LGBTQIA+ People

Only YES or NOT SURE responses continue

How satisfied are you with the following items related to our institution's level of support for employees who identify as LGBTQIA+?

How would you rate the level of training of the staff serving our employees that identify as LGBTQIA+?

## To what extent do you agree or disagree with the following statements?