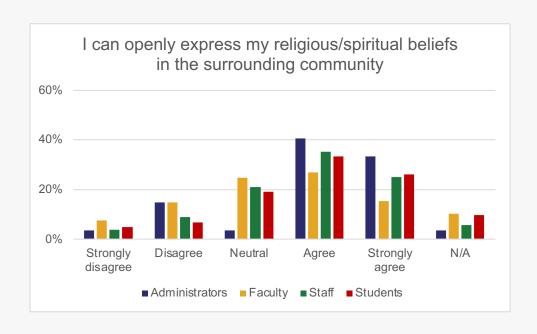

# **Current United States Military and Veterans**





Only YES responses continue

#### How satisfied are you with the following items related to our institution's support for veterans?















#### How would you rate the level of training of the staff serving veterans on campus?









#### To what extent do you agree or disagree with the following statements?















# People with a Disability





Only YES responses continue





#### The accommodations I received while participating in the following met my expectations.









#### To what extent do you agree or disagree with the following statements?



















### Religion/Political Views





#### **RELIGION/POLITICAL VIEWS**

#### To what extent do you agree or disagree with the following statements?





#### **RELIGION/POLITICAL VIEWS**

















## To what extent do you agree or disagree with the following statements?















## LGBTQIA+ People





Only YES or NOT SURE responses continue

How satisfied are you with the following items related to our institution's level of support for employees who identify as LGBTQIA+?













How would you rate the level of training of the staff serving our employees that identify as LGBTQIA+?







## To what extent do you agree or disagree with the following statements?



























# People of Color





Only YES responses continue

## To what extent do you agree or disagree with the following statements?















# International People





Only YES responses continue

## To what extent do you agree or disa