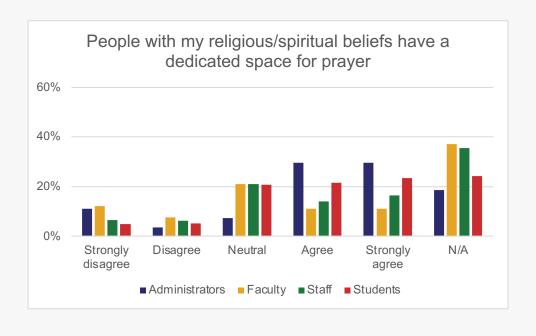

#### To what extent do you agree or disagree with the following statements?

#### **RELIGION/POLITICAL VIEWS**