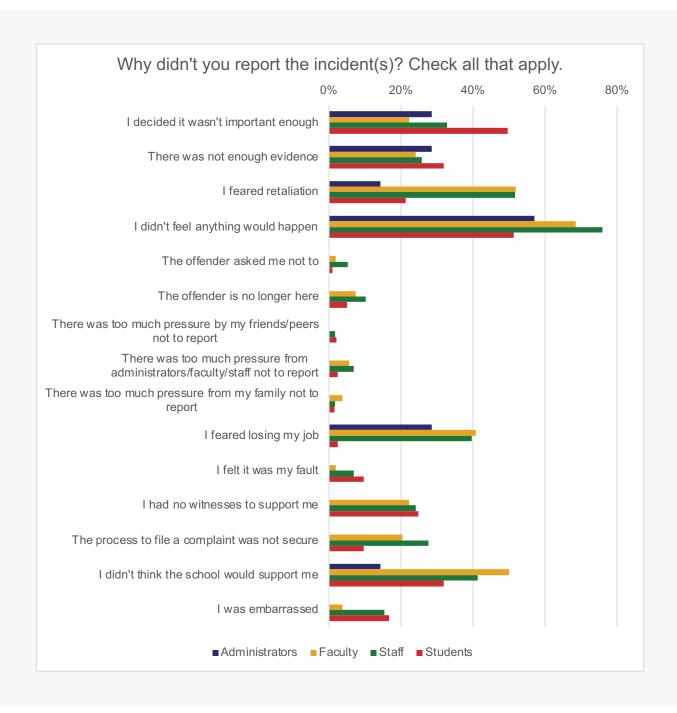

# Personal Experiences of Discrimination/Bias/Harassment

To what extent do you agree or disagree with the following statements regarding our institution's responsiveness to a report of discrimination/bias/harassment?