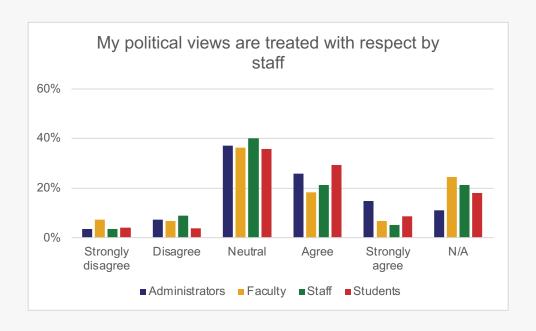

#### To what extent do you agree or disagree with the following statements?

#### **RELIGION/POLITICAL VIEWS**