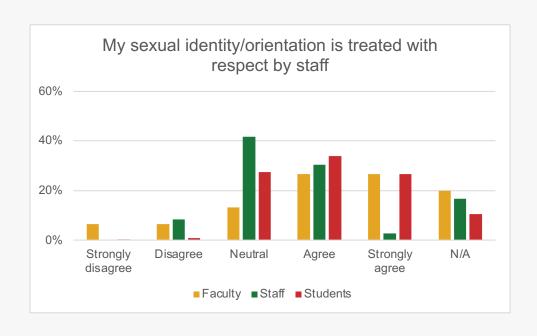

#### To what extent do you agree or disagree with the following statements?



















### Religion/Political Views





#### **RELIGION/POLITICAL VIEWS**

#### To what extent do you agree or disagree with the following statements?





#### **RELIGION/POLITICAL VIEWS**

















## To what extent do you agree or disagree with the following statements?















## LGBTQIA+ People





Only YES or NOT SURE responses continue

How satisfied are you with the following items related to our institution's level of support for employees who identify as LGBTQIA+?













How would you rate the level of training of the staff serving our employees that identify as LGBTQIA+?







## To what extent do you agree or disagree with the following statements?



























# People of Color





Only YES responses continue

## To what extent do you agree or disagree with the following statements?















# International People





Only YES responses continue

## To what extent do you agree or disagree with the following statements?













# **Campus Diversity**







#### **CAMPUS DIVERSITY**

## How welcoming is our campus to the following groups?































# The following groups should be required to participate in diversity training.











# How would you categorize the level of interactions among racial/ethnic groups?

















Only YES responses continue

To what extent do you agree or disagree with the following statements regarding your search committee and departmental processes?