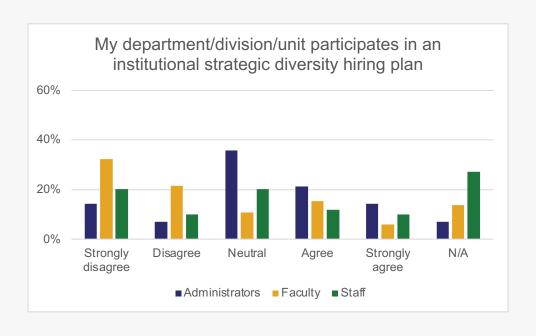

Only YES responses continue

To what extent do you agree or disagree with the following statements regarding our campus-wide strategic diversity plan?