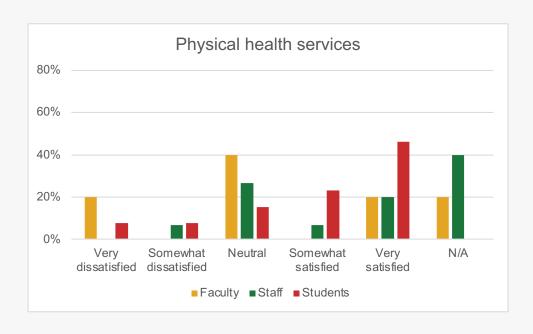

#### How satisfied are you with the following items related to our institution's support for veterans?