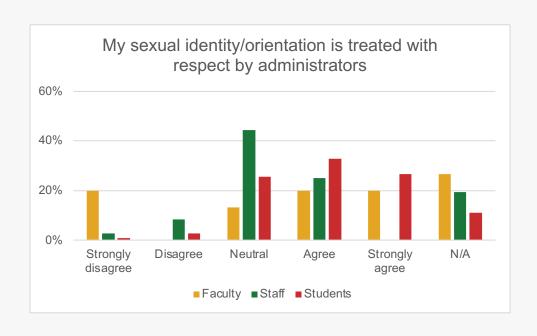

## LGBTQIA+ People

Only YES or NOT SURE responses continue

How satisfied are you with the following items related to our institution's level of support for employees who identify as LGBTQIA+?

How would you rate the level of training of the staff serving our employees that identify as LGBTQIA+?

## To what extent do you agree or disagree with the following statements?