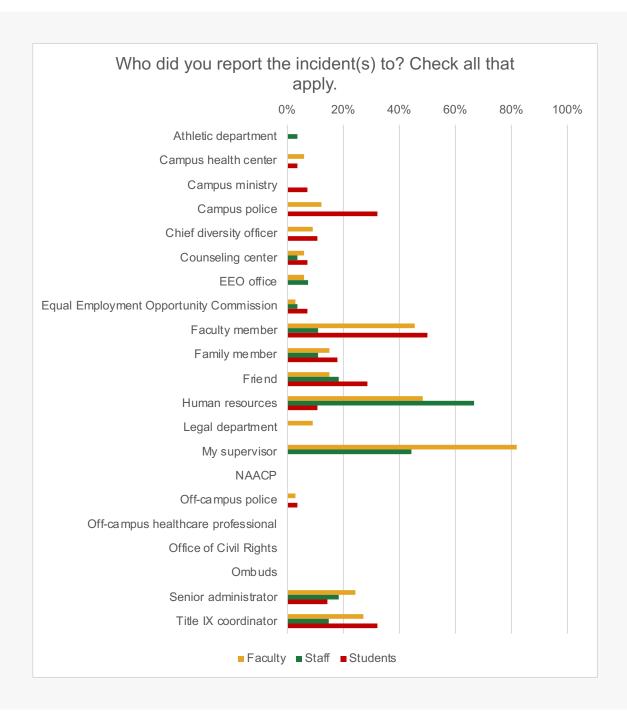

# Personal Experiences of Discrimination/Bias/Harassment

To what extent do you agree or disagree with the following statements regarding our institution's responsiveness to a report of discrimination/bias/harassment?