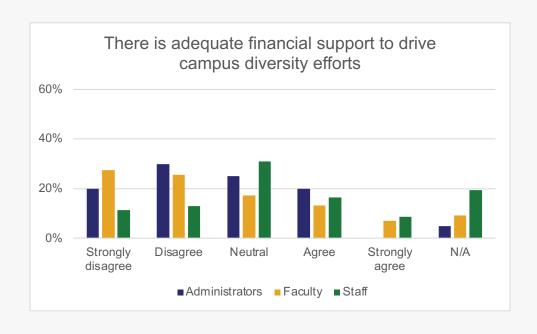

Only YES responses continue

To what extent do you agree or disagree with the following statements regarding our campus-wide strategic diversity plan?