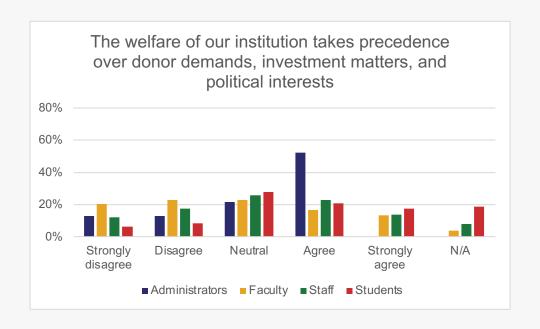

# **Overall Campus Experience**

To what extent do you agree or disagree with the following statements about the overall climate on our campus?

To what extent do you agree or disagree with the following statements about your work or learning experience here?