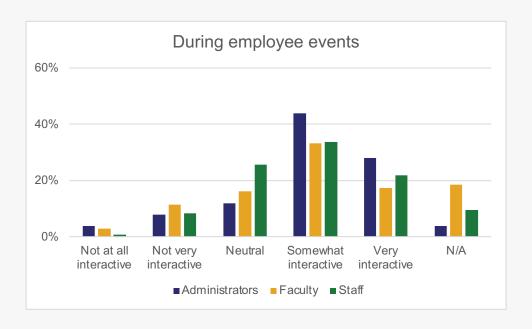

# How would you categorize the level of interactions among racial/ethnic groups?

Only YES responses continue

To what extent do you agree or disagree with the following statements regarding your search committee and departmental processes?