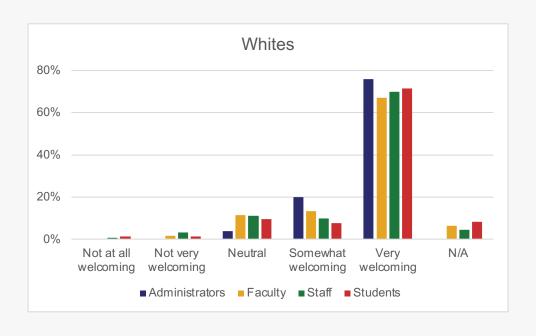

sponses continue

How satisfied are you with the following items related to our institution's level of support for employees who identify as LGBTQIA+?













How would you rate the level of training of the staff serving our employees that identify as LGBTQIA+?







## To what extent do you agree or disagree with the following statements?



























# People of Color





Only YES responses continue

## To what extent do you agree or disagree with the following statements?















# International People





Only YES responses continue

## To what extent do you agree or disagree with the following statements?













# **Campus Diversity**







#### **CAMPUS DIVERSITY**

## How welcoming is our campus to the following groups?































# The following groups should be required to participate in diversity training.











# How would you categorize the level of interactions among racial/ethnic groups?

















Only YES responses continue

To what extent do you agree or disagree with the following statements regarding your search committee and departmental processes?























Only YES responses continue

To what extent do you agree or disagree with the following statements regarding our campus-wide strategic diversity plan?





















# Personal Experiences of Discrimination/Bias/Harassment



To what extent do you agree or disagree with the following statements regarding our institution's responsiveness to a report of discrimination/bias/harassment?

























## Safet