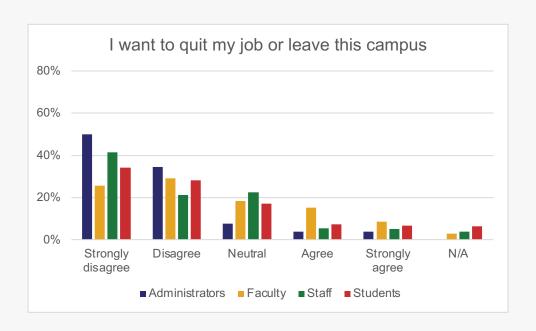

# **Overall Campus Experience**

To what extent do you agree or disagree with the following statements about the overall climate on our campus?

To what extent do you agree or disagree with the following statements about your work or learning experience here?