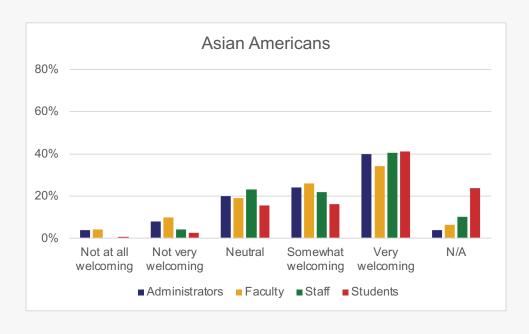

Only YES or NOT SURE responses continue

How satisfied are you with the following items related to our institution's level of support for employees who identify as LGBTQIA+?













How would you rate the level of training of the staff serving our employees that identify as LGBTQIA+?







## To what extent do you agree or disagree with the following statements?



























# People of Color





Only YES responses continue

## To what extent do you agree or disagree with the following statements?















# International People





Only YES responses continue

## To what extent do you agree or disagree with the following statements?













# **Campus Diversity**







#### **CAMPUS DIVERSITY**

## How welcoming is our campus to the following groups?































# The following groups should be required to participate in diversity training.











# How would you categorize the level of interactions among racial/ethnic groups?

















Only YES responses continue

To what extent do you agree or disagree with the following statements regarding your search committee and departmental processes?























Only YES responses continue

To what extent do you agree or disagree with the following statements regarding our campus-wide strategic diversity plan?





















# Personal Experiences of Discrimination/Bias/Harassment



To what extent do you agree or disagree with the following statements regarding our institution's responsiveness to a report of discrimination/bias/harassment?