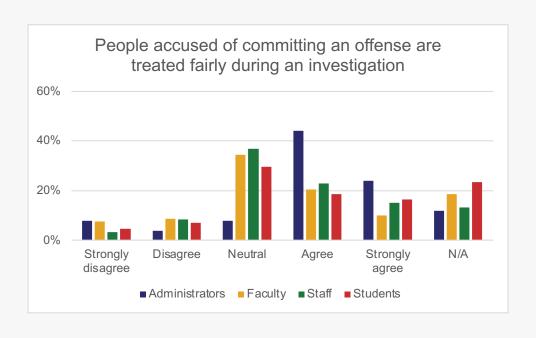

# Personal Experiences of Discrimination/Bias/Harassment

To what extent do you agree or disagree with the following statements regarding our institution's responsiveness to a report of discrimination/bias/harassment?