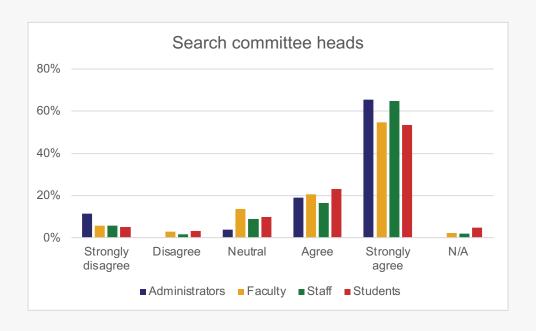

# How would you categorize the level of interactions among racial/ethnic groups?

Only YES responses continue

To what extent do you agree or disagree with the following statements regarding your search committee and departmental processes?