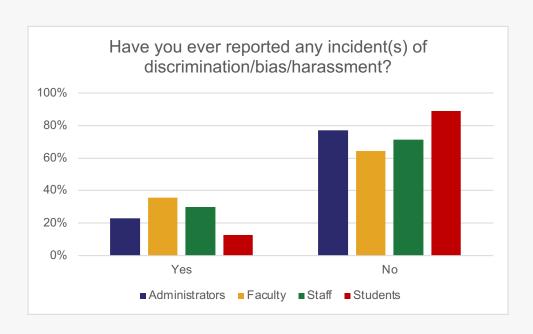

# Personal Experiences of Discrimination/Bias/Harassment

To what extent do you agree or disagree with the following statements regarding our institution's responsiveness to a report of discrimination/bias/harassment?