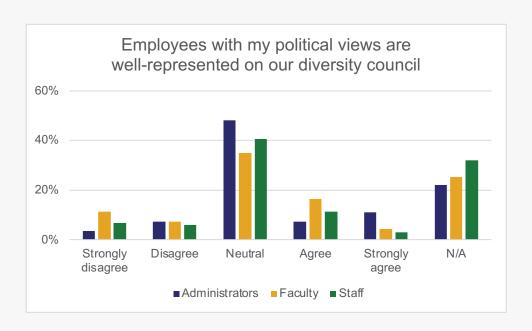

## LGBTQIA+ People

Only YES or NOT SURE responses continue

How satisfied are you with the following items related to our institution's level of support for employees who identify as LGBTQIA+?

How would you rate the level of training of the staff serving our employees that identify as LGBTQIA+?

## To what extent do you agree or disagree with the following statements?