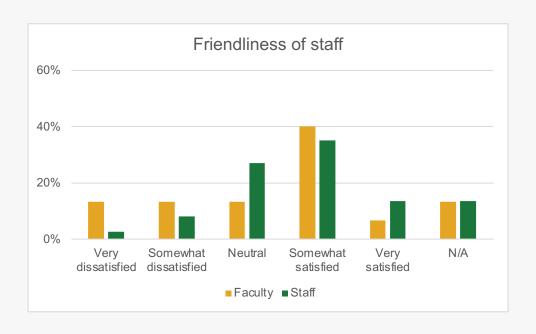

#### How would you rate the level of training of the staff serving veterans on campus?