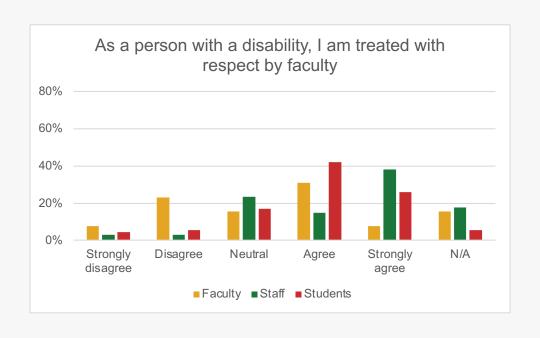

# People with a Disability

Only YES responses continue

#### To what extent do you agree or disagree with the following statements?