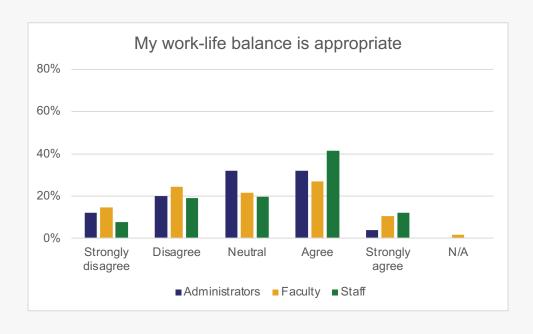

# **Overall Campus Experience**

To what extent do you agree or disagree with the following statements about the overall climate on our campus?

To what extent do you agree or disagree with the following statements about your work or learning experience here?