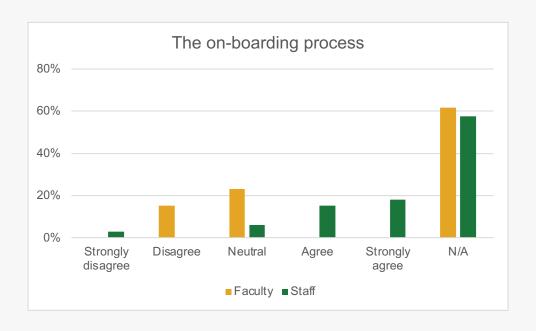

# How would you categorize the level of interactions among racial/ethnic groups?

Only YES responses continue

To what extent do you agree or disagree with the following statements regarding your search committee and departmental processes?