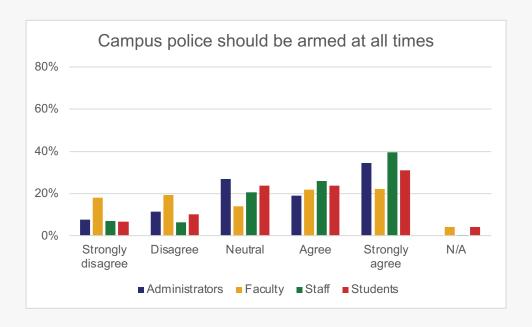

## Safety on Campus and in the Community

To what extent do you agree or disagree with the following statements about safety on/off campus?

To what extent do you agree or disagree with the following statements regarding campus police?