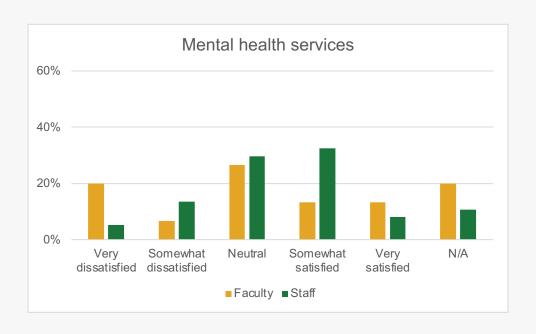

#### How satisfied are you with the following items related to our institution's support for veterans?