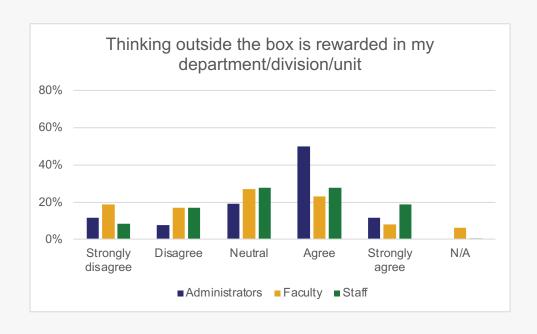

# **Overall Campus Experience**

To what extent do you agree or disagree with the following statements about the overall climate on our campus?

To what extent do you agree or disagree with the following statements about your work or learning experience here?