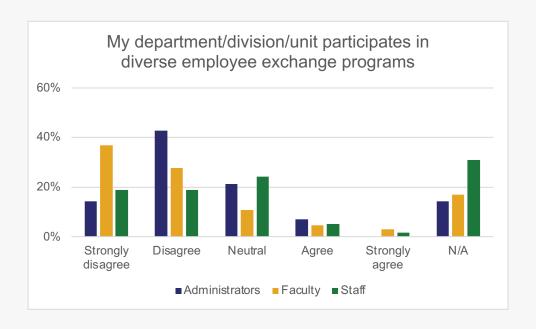

Only YES responses continue

To what extent do you agree or disagree with the following statements regarding our campus-wide strategic diversity plan?