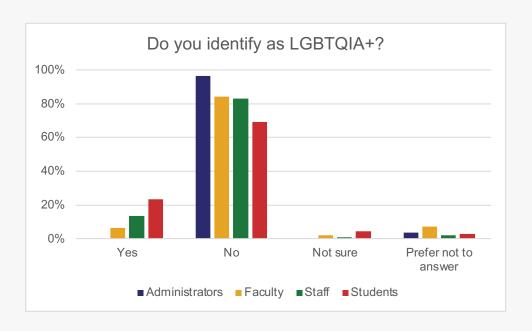

## LGBTQIA+ People

Only YES or NOT SURE responses continue

How satisfied are you with the following items related to our institution's level of support for employees who identify as LGBTQIA+?

How would you rate the level of training of the staff serving our employees that identify as LGBTQIA+?