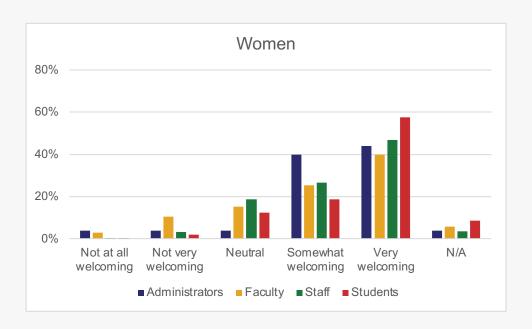

onses continue

How satisfied are you with the following items related to our institution's level of support for employees who identify as LGBTQIA+?













How would you rate the level of training of the staff serving our employees that identify as LGBTQIA+?







## To what extent do you agree or disagree with the following statements?



























# People of Color





Only YES responses continue

## To what extent do you agree or disagree with the following statements?















# International People





Only YES responses continue

## To what extent do you agree or disagree with the following statements?













# **Campus Diversity**







#### **CAMPUS DIVERSITY**

## How welcoming is our campus to the following groups?































# The following groups should be required to participate in diversity training.











# How would you categorize the level of interactions among racial/ethnic groups?

















Only YES responses continue

To what extent do you agree or disagree with the following statements regarding your search committee and departmental processes?























Only YES responses continue

To what extent do you agree or disagree with the following statements regarding our campus-wide strategic diversity plan?





















# Personal Experiences of Discrimination/Bias/Harassment



To what extent do you agree or disagree with the following statements regarding our institution's responsiveness to a report of discrimination/bias/harassment?

























## Safety