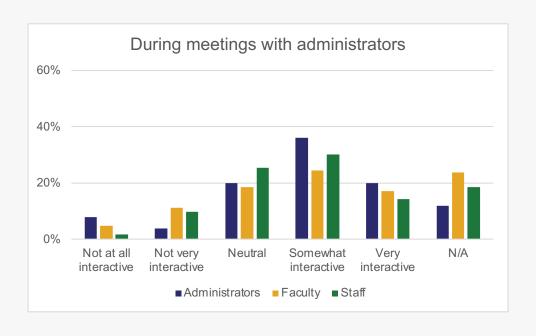

# How would you categorize the level of interactions among racial/ethnic groups?

Only YES responses continue

To what extent do you agree or disagree with the following statements regarding your search committee and departmental processes?