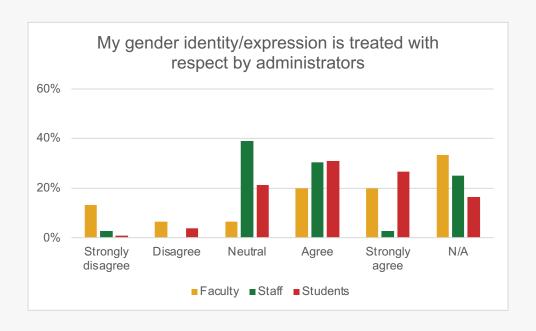

## LGBTQIA+ People

Only YES or NOT SURE responses continue

How satisfied are you with the following items related to our institution's level of support for employees who identify as LGBTQIA+?

How would you rate the level of training of the staff serving our employees that identify as LGBTQIA+?

## To what extent do you agree or disagree with the following statements?