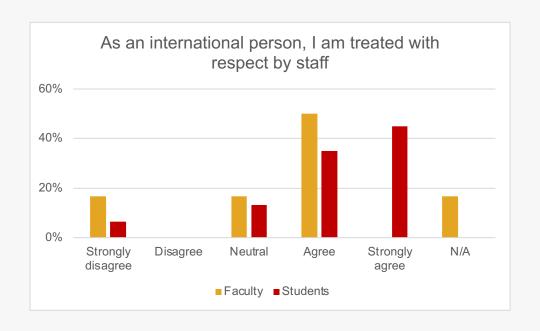

# International People

Only YES responses continue

## To what extent do you agree or disagree with the following statements?