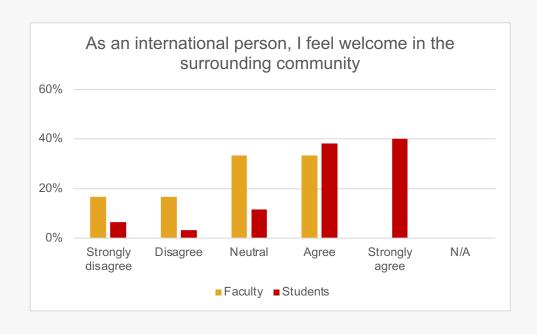

# International People

Only YES responses continue

## To what extent do you agree or disagree with the following statements?