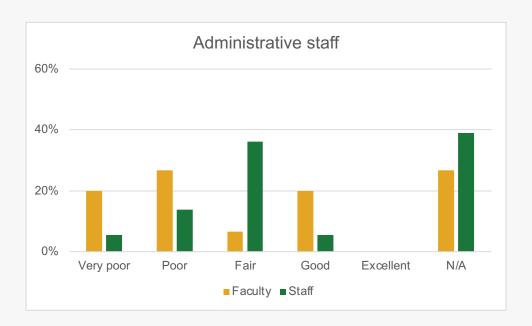

#### How would you rate the level of training of the staff serving veterans on campus?