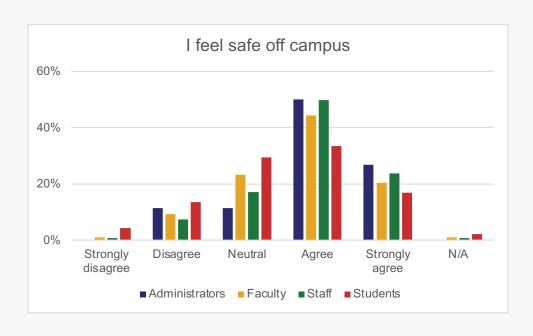

## Safety on Campus and in the Community

To what extent do you agree or disagree with the following statements about safety on/off campus?

To what extent do you agree or disagree with the following statements regarding campus police?