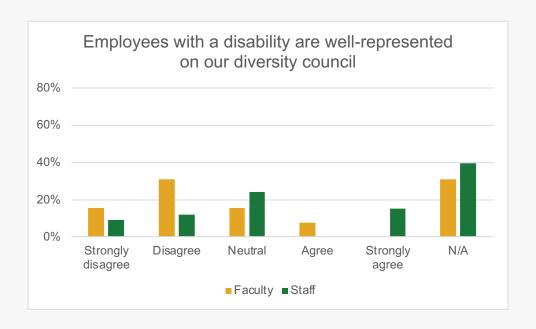

# People with a Disability

Only YES responses continue

#### To what extent do you agree or disagree with the following statements?