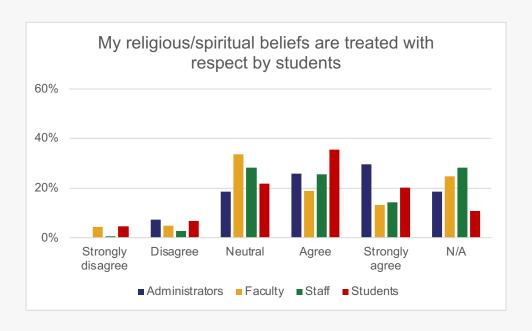

#### To what extent do you agree or disagree with the following statements?

#### **RELIGION/POLITICAL VIEWS**