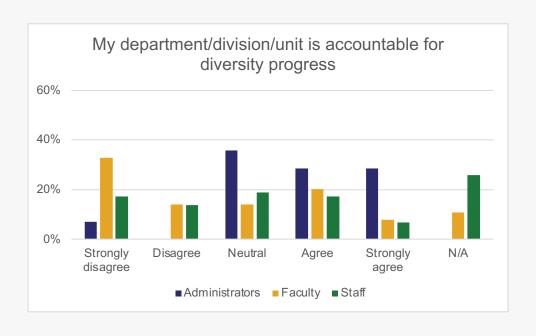

# How would you categorize the level of interactions among racial/ethnic groups?

Only YES responses continue

To what extent do you agree or disagree with the following statements regarding your search committee and departmental processes?

Only YES responses continue

To what extent do you agree or disagree with the following statements regarding our campus-wide strategic diversity plan?