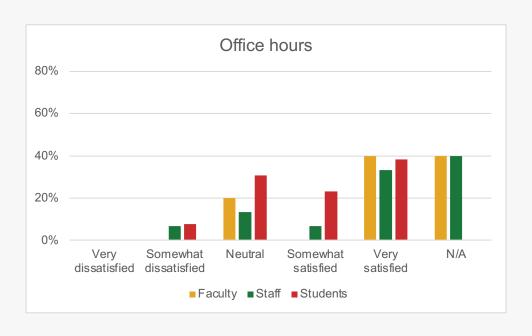

#### How satisfied are you with the following items related to our institution's support for veterans?