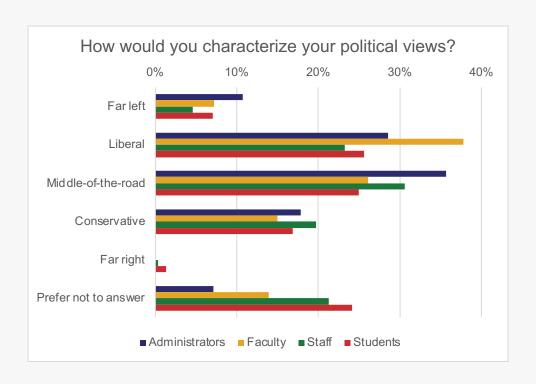

Only YES responses continue

#### How satisfied are you with the following items related to our institution's support for veterans?















#### How would you rate the level of training of the staff serving veterans on campus?









#### To what extent do you agree or disagree with the following statements?















# People with a Disability





Only YES responses continue





#### The accommodations I received while participating in the following met my expectations.









#### To what extent do you agree or disagree with the following statements?



















### Religion/Political Views





#### **RELIGION/POLITICAL VIEWS**

#### To what extent do you agree or disagree with the following statements?





#### **RELIGION/POLITICAL VIEWS**

















## To what extent do you agree or disagree with the following statements?















## LGBTQIA+ People





Only YES or NOT SURE responses continue

How satisfied are you with the following items related to our institution's level of support for employees who identify as LGBTQIA+?













How would you rate the level of training of the staff serving our employees that identify as LGBTQIA+?







## To what extent do you agree or disagree with the following statements?



























# People of Color





Only YES responses continue

## To what extent do you agree or disagree with the following statements?















# International People





Only YES responses continue

## To what extent do you agree or disagree with the following statements?













#