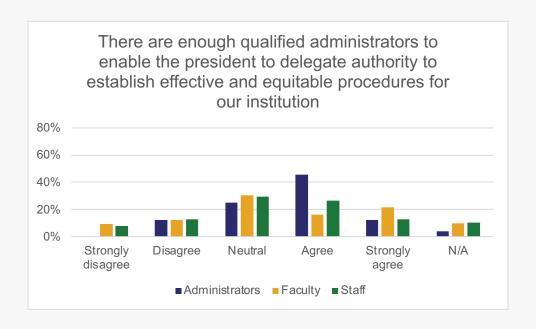

# How would you categorize the level of interactions among racial/ethnic groups?

Only YES responses continue

To what extent do you agree or disagree with the following statements regarding your search committee and departmental processes?