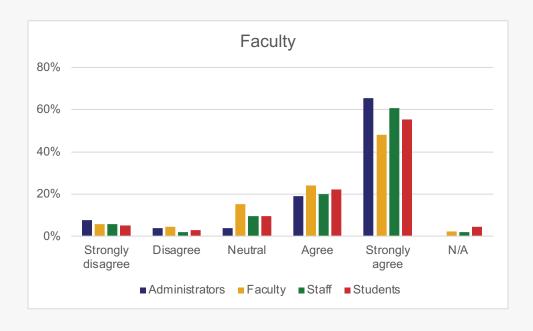

# How would you categorize the level of interactions among racial/ethnic groups?

Only YES responses continue

To what extent do you agree or disagree with the following statements regarding your search committee and departmental processes?