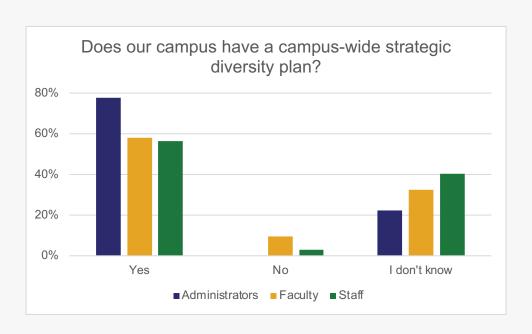

Only YES responses continue

To what extent do you agree or disagree with the following statements regarding our campus-wide strategic diversity plan?