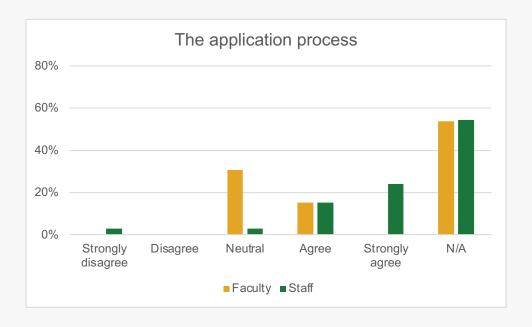

# How would you categorize the level of interactions among racial/ethnic groups?

Only YES responses continue

To what extent do you agree or disagree with the following statements regarding your search committee and departmental processes?