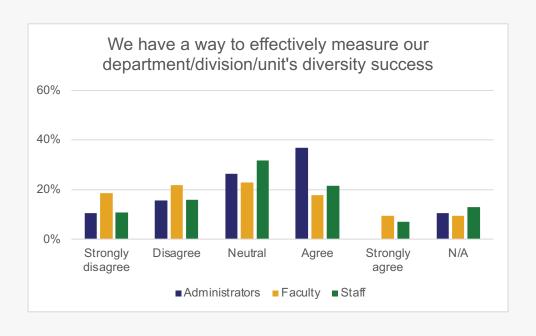

Only YES responses continue

To what extent do you agree or disagree with the following statements regarding our campus-wide strategic diversity plan?