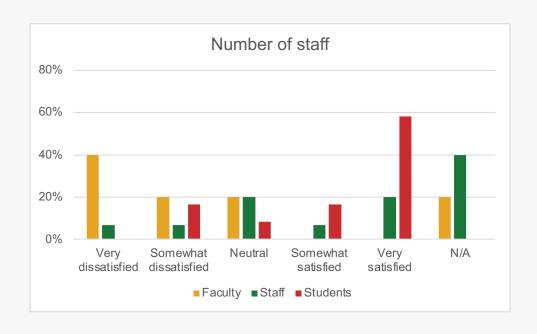

#### How satisfied are you with the following items related to our institution's support for veterans?