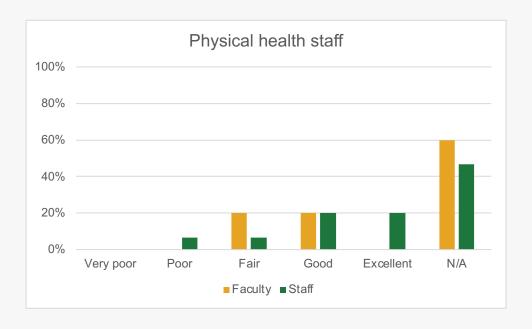

#### How satisfied are you with the following items related to our institution's support for veterans?