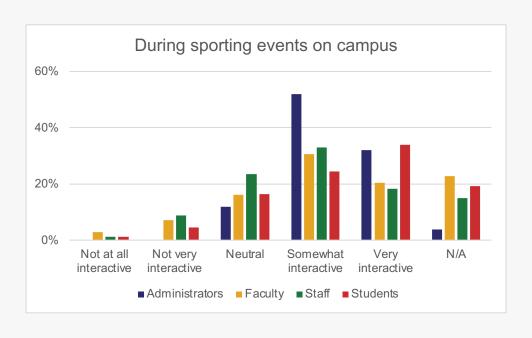

# How would you categorize the level of interactions among racial/ethnic groups?

Only YES responses continue

To what extent do you agree or disagree with the following statements regarding your search committee and departmental processes?