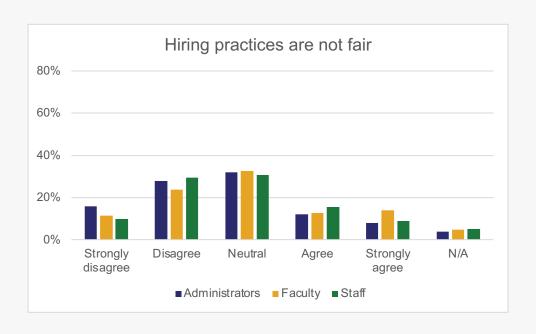

# How would you categorize the level of interactions among racial/ethnic groups?

Only YES responses continue

To what extent do you agree or disagree with the following statements regarding your search committee and departmental processes?

Only YES responses continue

To what extent do you agree or disagree with the following statements regarding our campus-wide strategic diversity plan?