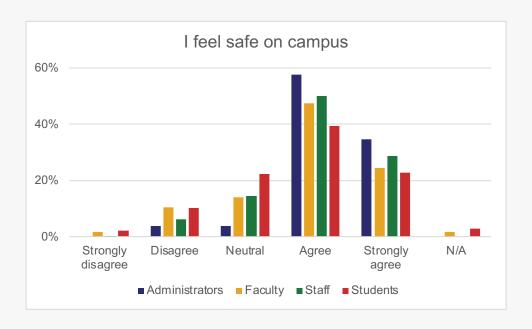

## Safety on Campus and in the Community

To what extent do you agree or disagree with the following statements about safety on/off campus?

To what extent do you agree or disagree with the following statements regarding campus police?