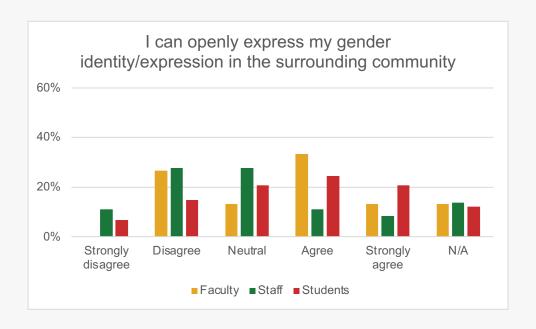

## LGBTQIA+ People

Only YES or NOT SURE responses continue

How satisfied are you with the following items related to our institution's level of support for employees who identify as LGBTQIA+?

How would you rate the level of training of the staff serving our employees that identify as LGBTQIA+?

## To what extent do you agree or disagree with the following statements?