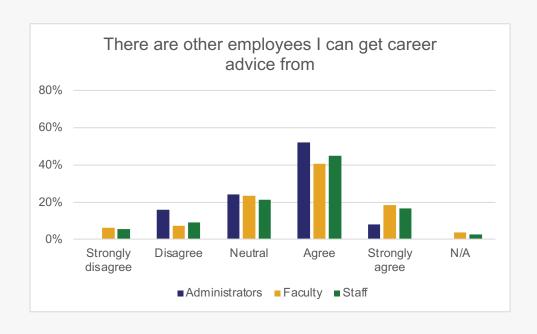

# **Overall Campus Experience**

To what extent do you agree or disagree with the following statements about the overall climate on our campus?

To what extent do you agree or disagree with the following statements about your work or learning experience here?