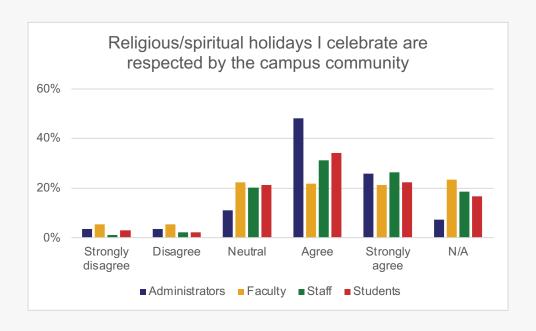

#### To what extent do you agree or disagree with the following statements?

#### **RELIGION/POLITICAL VIEWS**