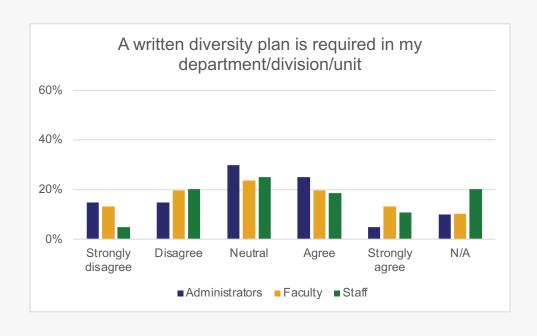

Only YES responses continue

To what extent do you agree or disagree with the following statements regarding our campus-wide strategic diversity plan?