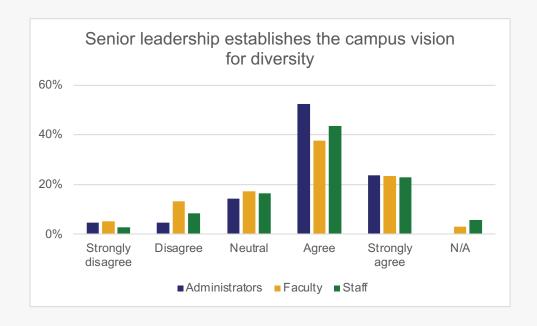

onal People





Only YES responses continue

## To what extent do you agree or disagree with the following statements?













# **Campus Diversity**







#### **CAMPUS DIVERSITY**

## How welcoming is our campus to the following groups?































# The following groups should be required to participate in diversity training.











# How would you categorize the level of interactions among racial/ethnic groups?

















Only YES responses continue

To what extent do you agree or disagree with the following statements regarding your search committee and departmental processes?























Only YES responses continue

To what extent do you agree or disagree with the following statements regarding our campus-wide strategic diversity plan?





















# Personal Experiences of Discrimination/Bias/Harassment



To what extent do you agree or disagree with the following statements regarding our institution's responsiveness to a report of discrimination/bias/harassment?

























## Safety on Campus and in the Community



To what extent do you agree or disagree with the following statements about safety on/off campus?













To what extent do you agree or disagree with the following statements regarding campus police?









# **Overall Campus Experience**



To what extent do you agree or disagree with the following statements about the overall climate on our campus?







































To what extent do you agree or disagree with the following statements about your work or le