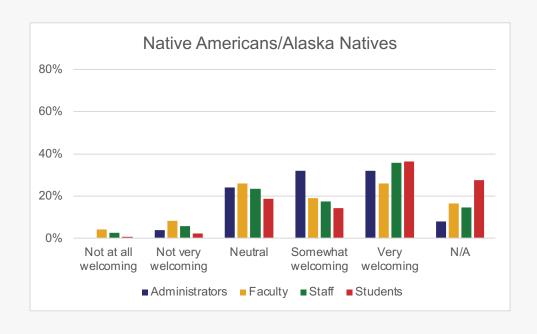

SURE responses continue

How satisfied are you with the following items related to our institution's level of support for employees who identify as LGBTQIA+?













How would you rate the level of training of the staff serving our employees that identify as LGBTQIA+?







## To what extent do you agree or disagree with the following statements?



























# People of Color





Only YES responses continue

## To what extent do you agree or disagree with the following statements?















# International People





Only YES responses continue

## To what extent do you agree or disagree with the following statements?













# **Campus Diversity**







#### **CAMPUS DIVERSITY**

## How welcoming is our campus to the following groups?































# The following groups should be required to participate in diversity training.











# How would you categorize the level of interactions among racial/ethnic groups?

















Only YES responses continue

To what extent do you agree or disagree with the following statements regarding your search committee and departmental processes?























Only YES responses continue

To what extent do you agree or disagree with the following statements regarding our campus-wide strategic diversity plan?





















# Personal Experiences of Discrimination/Bias/Harassment



To what extent do you agree or disagree with the following statements regarding our institution's responsiveness to a report of discrimination/bias/harassment?