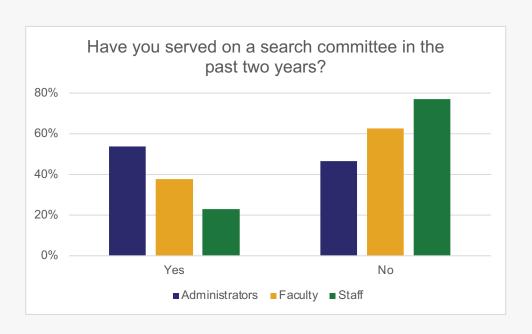

# How would you categorize the level of interactions among racial/ethnic groups?

Only YES responses continue

To what extent do you agree or disagree with the following statements regarding your search committee and departmental processes?