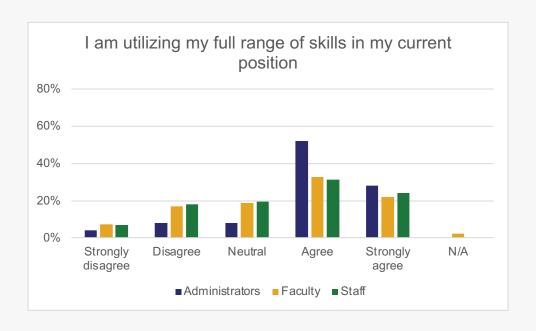

# **Overall Campus Experience**

To what extent do you agree or disagree with the following statements about the overall climate on our campus?

To what extent do you agree or disagree with the following statements about your work or learning experience here?