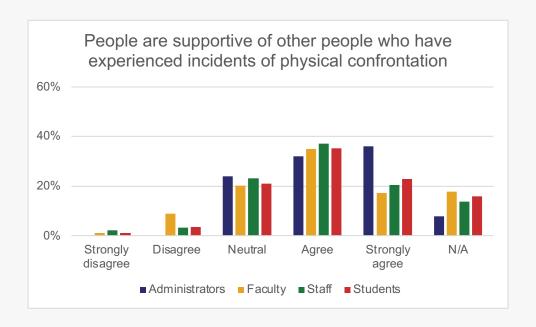

# Personal Experiences of Discrimination/Bias/Harassment

To what extent do you agree or disagree with the following statements regarding our institution's responsiveness to a report of discrimination/bias/harassment?