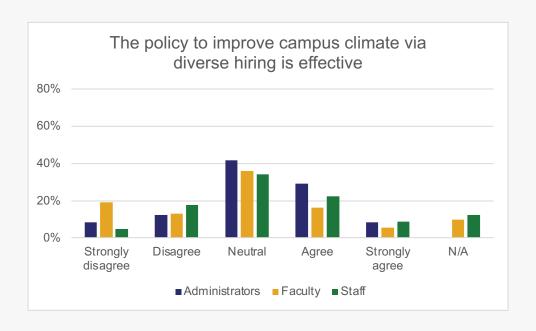

Only YES responses continue

To what extent do you agree or disagree with the following statements regarding our campus-wide strategic diversity plan?