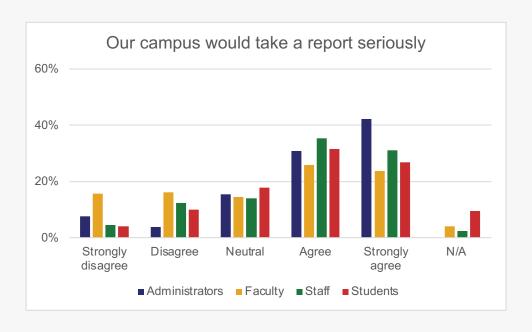

# Personal Experiences of Discrimination/Bias/Harassment

To what extent do you agree or disagree with the following statements regarding our institution's responsiveness to a report of discrimination/bias/harassment?