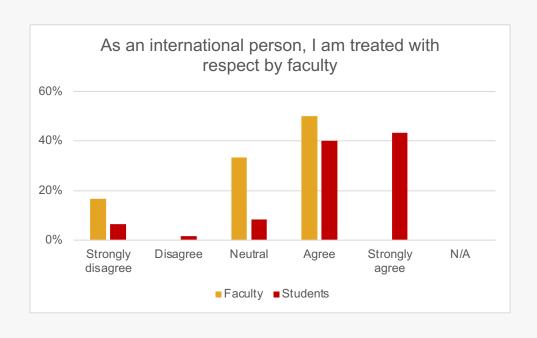

# International People

Only YES responses continue

## To what extent do you agree or disagree with the following statements?