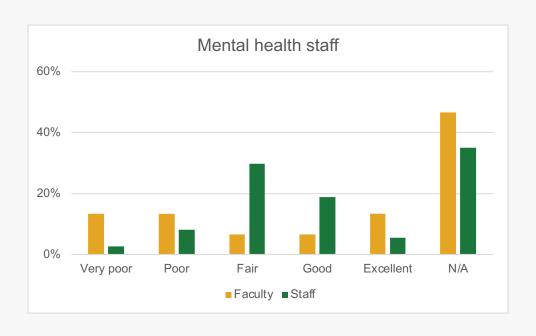

#### How would you rate the level of training of the staff serving veterans on campus?