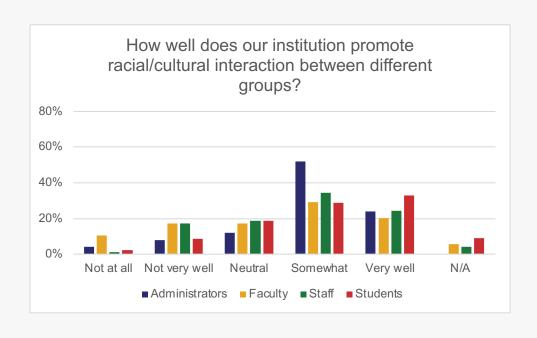

# **Campus Diversity**

#### **CAMPUS DIVERSITY**

# How would you categorize the level of interactions among racial/ethnic groups?

Only YES responses continue

To what extent do you agree or disagree with the following statements regarding your search committee and departmental processes?