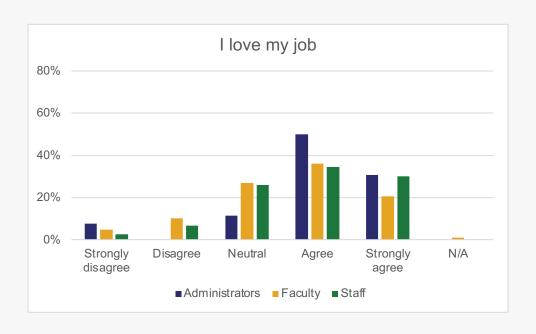

# **Overall Campus Experience**

To what extent do you agree or disagree with the following statements about the overall climate on our campus?

To what extent do you agree or disagree with the following statements about your work or learning experience here?