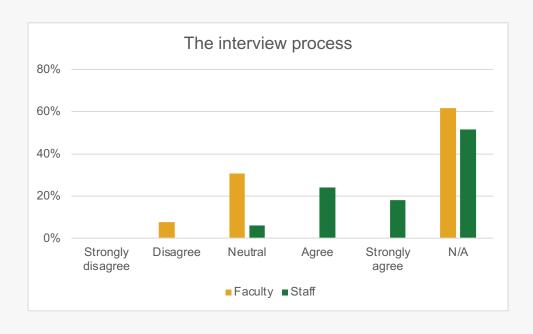

# How would you categorize the level of interactions among racial/ethnic groups?

Only YES responses continue

To what extent do you agree or disagree with the following statements regarding your search committee and departmental processes?