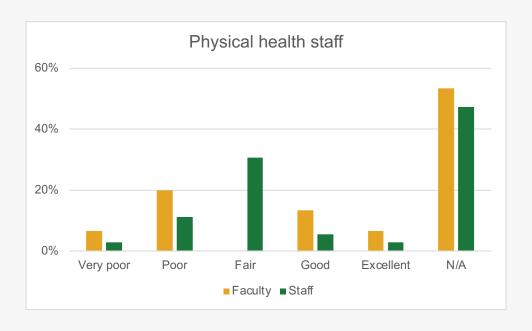

#### How would you rate the level of training of the staff serving veterans on campus?