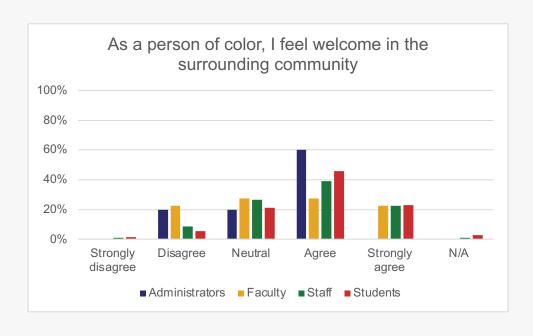

# People of Color

Only YES responses continue

## To what extent do you agree or disagree with the following statements?