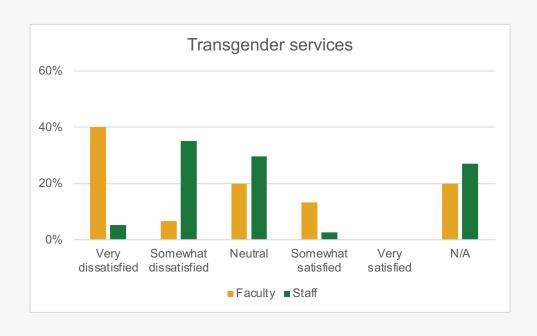

## LGBTQIA+ People

Only YES or NOT SURE responses continue

How satisfied are you with the following items related to our institution's level of support for employees who identify as LGBTQIA+?

How would you rate the level of training of the staff serving our employees that identify as LGBTQIA+?